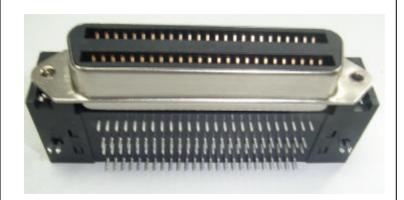

# Part Number : 957F-100-63B0

2.16mm PITCH 100 pin PCB type with DIP termination female connector

- 100 PINS

- PITCH: 2.16mm

- HEIGHT: 35.35+0.10/-0.10mm