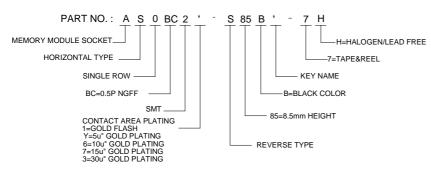

# ORDERING INFORMATION

| KEY M       | -6.125 | 14.0  | 2.0   | 14.0  | 1.5   | 1.125 | 1.375 | ASOBC2*-S85BM-7H |
|-------------|--------|-------|-------|-------|-------|-------|-------|------------------|
| KEY E       | 2.625  | 5.5   | 10.50 | 5.0   | 10.5  | 1.375 | 1.125 | AS0BC2*-S85BE-7H |
| KEY B       | 5.625  | 2.5   | 13.50 | 2.0   | 13.5  | 1.375 | 1.125 | ASOBC2*-S85BB-7H |
| KEY A       | 6.625  | 1.5   | 14.50 | 1.0   | 14.5  | 1.375 | 1.125 | ASOBC2*-S85BA-7H |
| KEY<br>NAME | DIM.A  | DIM.B | DIM.C | DIM.D | DIM.E | DIM.F | DIM.G | P/N              |