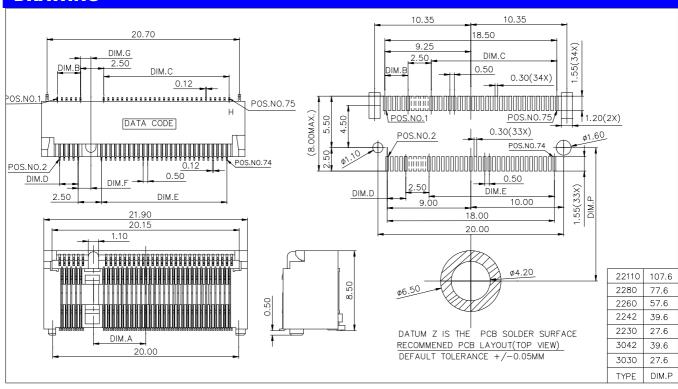

### DRAWING

# ORDERING INFORMATION

| KEY M       | -6.125 | 14.0  | 2.0   | 14.0  | 1.5   | 1.125 | 1.375 | ASOBC2*-S85BM-7H |
|-------------|--------|-------|-------|-------|-------|-------|-------|------------------|
| KEY E       | 2.625  | 5.5   | 10.50 | 5.0   | 10.5  | 1.375 | 1.125 | AS0BC2*-S85BE-7H |
| KEY B       | 5.625  | 2.5   | 13.50 | 2.0   | 13.5  | 1.375 | 1.125 | ASOBC2*-S85BB-7H |
| KEY A       | 6.625  | 1.5   | 14.50 | 1.0   | 14.5  | 1.375 | 1.125 | ASOBC2*-S85BA-7H |
| KEY<br>NAME | DIM.A  | DIM.B | DIM.C | DIM.D | DIM.E | DIM.F | DIM.G | P/N              |