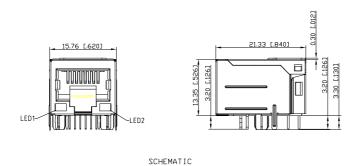

## **SPECIFICATIONS**

### **Modular Jack**

#### Mechanical

Mating Force: 5Pounds max. Unmating Force: 10Pounds max.

Durability: 1000 Cycles

**Electrical** 

Voltage Rating: 150VAC Current Rating: 1.5A max.

Contact Resistance:  $60m\Omega$  max.

Dielectric Withstanding Voltage: 2250VDC

Insulation Resistance:  $500M\Omega$  min.

**Physical** 

Housing: High Temp. Thermoplastic, UL 94V-0 Molded Black

Contact: Phosphor Bronze Shell: Stainless Steel

**Operating Temperature:**  $0 \, \mathcal{C}$  to  $+70 \, \mathcal{C}$ 

JFM Series RJ45 1X1 R/A T/H Type 1.27mm [.050"] Pitch 10/100 Base-T



## **DRAWING**







RECOMMENDED PCB LAYOUT VIEWED FROM COMPONENT SIDE SUGGESTED PCB THICKNESS:1.57MM

# ORDERING INFORMATION



| P/N              | Left Side  | Right Side |
|------------------|------------|------------|
| JFM24011-0L04-4F | YELLOW LED | GREEN LED  |
| JFM24013-0L04-4F | GREEN LED  | YELLOW LED |