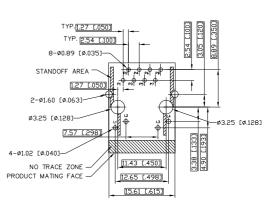

## **DRAWING**

RECOMMENDED PCB LAYOUT VIEWED FROM COMPONENT SIDE SUGGESTED PCB THICKNESS:1.57MM