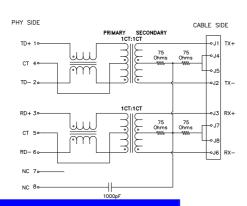

# ORDERING INFORMATION

| P/N              | Left Side  | Right Side |
|------------------|------------|------------|
| JFM24011-0L04-4F | YELLOW LED | GREEN LED  |
| JFM24013-0L04-4F | GREEN LED  | YELLOW LED |