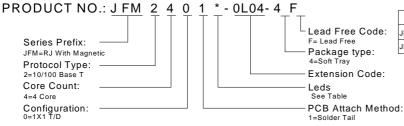

# ORDERING INFORMATION

| P/N              | Left Side  | Right Side |
|------------------|------------|------------|
| JFM24011-0L04-4F | YELLOW LED | GREEN LED  |
| JFM24013-0L04-4F | GREEN LED  | YELLOW LED |