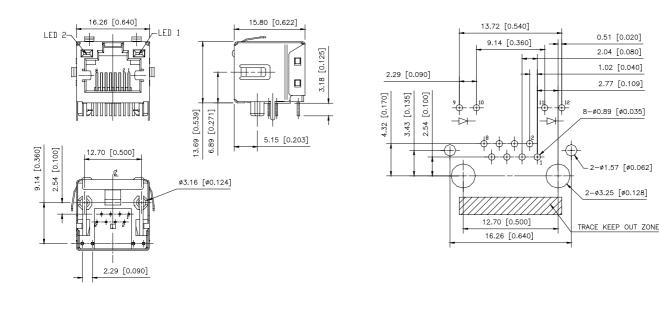

## **SPECIFICATIONS**

# **Modular Jack**

Mechanical Mating Force: 4Pounds Max. Unmating Force: 4Pounds Max. Durability: 1000 Cycles Electrical Current Rating: 1.5A Max. Voltage Rating: 150 VAC Dielectric Withstanding Voltage: 1000V Contact To Contact 1500V Contact To Shield

### Physical

Housing: Thermoplastic, UL 94V-0 Rated In Black Color Contact: Copper Alloy Shell: Copper Alloy Operating Temperature: 0 to +70

#### JM Series RJ45 1\*1 R/A, T/U,T/H Type 1.02mm [.040"] Pitch



## DRAWING



## ORDERING INFORMATION



| P/N             | LED 2    | LED 1                           |
|-----------------|----------|---------------------------------|
|                 | 9 🕈 🕈 10 | 11 <del>0</del> <del>0</del> 12 |
| JM37115-LBFF-4F | YELLOW   | ORANGE                          |
|                 |          | -121-                           |
|                 |          | GREEN                           |