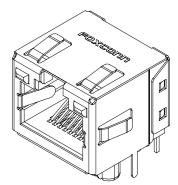

## **SPECIFICATIONS**

# **Modular Jack**

Mechanical Mating Force: 4Pounds Max. Unmating Force: 4Pounds Max. Durability: 1000 Cycles Electrical Current Rating: 1.5A Max. Voltage Rating: 150 VAC Dielectric Withstanding Voltage: 1000V Contact To Contact 1500V Contact To Shield

### Physical

Housing: Thermoplastic, UL 94V-0 Rated In Black Color Contact: Copper Alloy Shell: Copper Alloy Operating Temperature: 0 to +70

#### JM Series RJ45 1\*1 R/A, T/U,T/H Type 1.02mm [.040"] Pitch



## DRAWING



## ORDERING INFORMATION



| P/N             | LED 2    | LED 1                           |
|-----------------|----------|---------------------------------|
|                 | 9 🕈 🕈 10 | 11 <del>0</del> <del>0</del> 12 |
| JM37115-LBFF-4F | YELLOW   | ORANGE                          |
|                 |          | -121-                           |
|                 |          | GREEN                           |