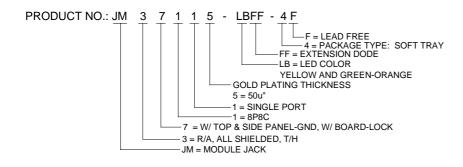

## ORDERING INFORMATION

| P/N             | LED 2    | LED 1                           |
|-----------------|----------|---------------------------------|
|                 | 9 🕈 🕈 10 | 11 <del>0</del> <del>0</del> 12 |
| JM37115-LBFF-4F | YELLOW   | ORANGE                          |
|                 |          | -121-                           |
|                 |          | GREEN                           |