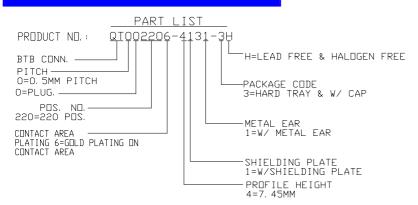

# **SPECIFICATIONS**

## Mechanical

**Mating Force:** 20kgf max. **Unmating Force:** 2.2kgf min.

Durability: 30 Cycles

## **Electrical**

Current Rating: 0.5A max.per contact

Contact Resistance:  $55m\Omega$  max.(Initial),  $75m\Omega$  max.(After) Dielectrical Withstanding Voltage: 200 VAC for 1 minute Insulation Resistance: 100 mega ohms min. at 500 VDC

# **Physical**

Housing: LCP Black Color Contact: Copper Alloy

Plating: 6u" min. Gold Plating on Contact Area

Metal Ear: Copper Alloy

Operating Temperature: -40  $\mathcal C$  to +85  $\mathcal C$ 

#### **Board to Board Connector**

QT00 Series 0.5mm Pitch For High Speed Application Mated with QT01 Series



## **DRAWING**



# ORDERING INFORMATION