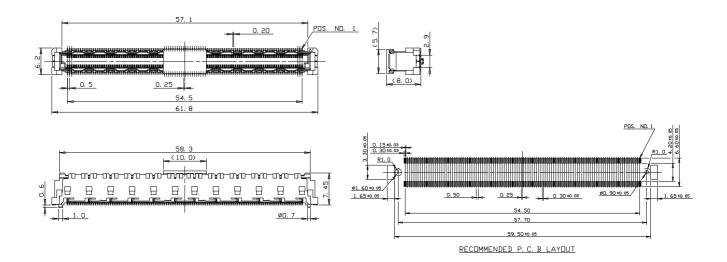

# **SPECIFICATIONS**

## Mechanical

**Mating Force:** 20kgf max. **Unmating Force:** 2.2kgf min.

Durability: 30 Cycles

## **Electrical**

Current Rating: 0.5A max.per contact

Contact Resistance:  $55m\Omega$  max.(Initial),  $75m\Omega$  max.(After) Dielectrical Withstanding Voltage: 200 VAC for 1 minute Insulation Resistance: 100 mega ohms min. at 500 VDC

# **Physical**

Housing: LCP Black Color Contact: Copper Alloy

Plating: 6u" min. Gold Plating on Contact Area

Metal Ear: Copper Alloy

Operating Temperature: -40  $\mathcal C$  to +85  $\mathcal C$ 

#### **Board to Board Connector**

QT00 Series 0.5mm Pitch For High Speed Application Mated with QT01 Series



## **DRAWING**



# ORDERING INFORMATION