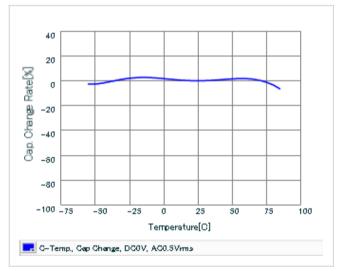

Frequency characteristics (ESR, Impedance)

DC bias characteristics

Capacitance - temperature characteristics

S parameter (Smith chart S11)

AC voltage characteristics

Calorific property by ripple current

2 of 2