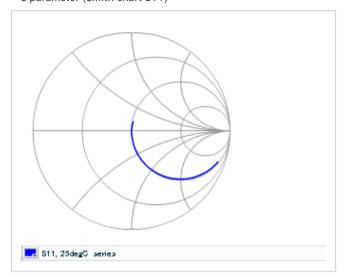

Frequency characteristics (ESR, Impedance)

DC bias characteristics

Capacitance - temperature characteristics

S parameter (Smith chart S11)

AC voltage characteristics

Calorific property by ripple current

2 of 2