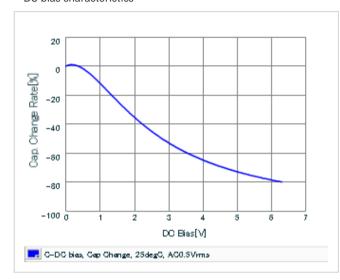

Frequency characteristics (ESR, Impedance)

DC bias characteristics

Capacitance - temperature characteristics

S parameter (Smith chart S11)

AC voltage characteristics

Calorific property by ripple current

2 of 2