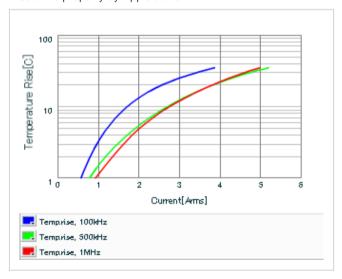

Frequency characteristics (ESR, Impedance)

DC bias characteristics

Capacitance - temperature characteristics

S parameter (Smith chart S11)

AC voltage characteristics

Calorific property by ripple current

2 of 2