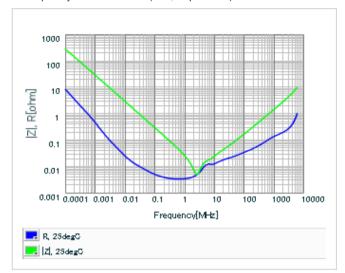

Frequency characteristics (ESR, Impedance)

DC bias characteristics

Capacitance - temperature characteristics

S parameter (Smith chart S11)

AC voltage characteristics

Calorific property by ripple current

2 of 2