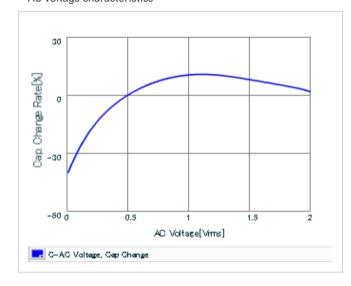

Frequency characteristics (ESR, Impedance)

DC bias characteristics

Capacitance - temperature characteristics

S parameter (Smith chart S11)

AC voltage characteristics

Calorific property by ripple current

2 of 2