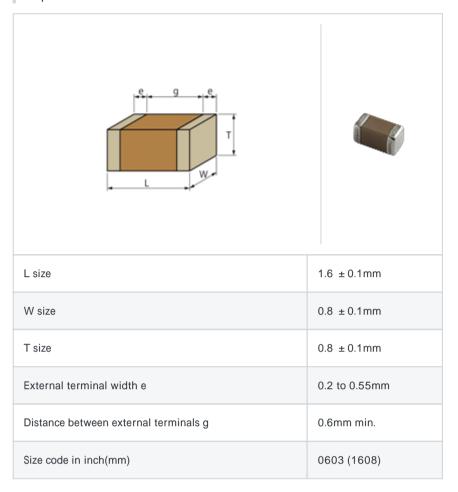

# GRM188R60J106ME47#

"#" indicates a package specification code.













< List of part numbers with package codes > GRM188R60J106ME47D , GRM188R60J106ME47J

### Shape



#### References

| Packaging | Specifications     | Minimum quantity |
|-----------|--------------------|------------------|
| D         | 180mm Paper taping | 4000             |
| J         | 330mm Paper taping | 10000            |

| Mass (typ.) |       |
|-------------|-------|
| 1 piece     | 6.3mg |
| 180mm Reel  | 144g  |

# Specifications

| Capacitance                                      | 10μF ±20% |
|--------------------------------------------------|-----------|
| Rated voltage                                    | 6.3Vdc    |
| Temperature characteristics (complied standard)  | X5R(EIA)  |
| Capacitance change rate                          | ± 15.0%   |
| Temperature range of temperature characteristics | -55 to 85 |
| Operating temperature range                      | -55 to