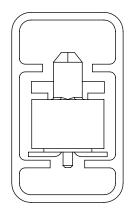

-EP-A-P OPTION PT-1-24-02-15

# PACKAGING VIEWS

| TABLE 2 |                                  |                       |                |             |
|---------|----------------------------------|-----------------------|----------------|-------------|
|         | (SEE NOTE 5 FOR PACKAGING NOTES) |                       |                |             |
|         | LEAD STYLE                       | option (s)            | PACKAGING TUBE | TUBE PLUG   |
|         | -02, -03                         | -NONE                 | PT-1-24-01-60  | TP-03 (x 2) |
|         | -02, -03                         | -A                    | PT-1-24-01-60  | TP-03 (x 2) |
|         | -02, -03                         | -P, -A-P              | PT-1-24-05-63  | TP-24 (x 2) |
|         | -02, -03                         | -ES, -ES-P, -ES-A, EP | PT-1-24-01-63  | TP-24 (x 2) |
|         | -02, -03                         | -EC, -EC-P, -EC-A     | PT-1-24-01-60  | TP-03 (x 2) |
|         | -02, -03                         | -EP-A, -EP-A-P        | PT-1-24-02-15  | TP-03 (x 2) |