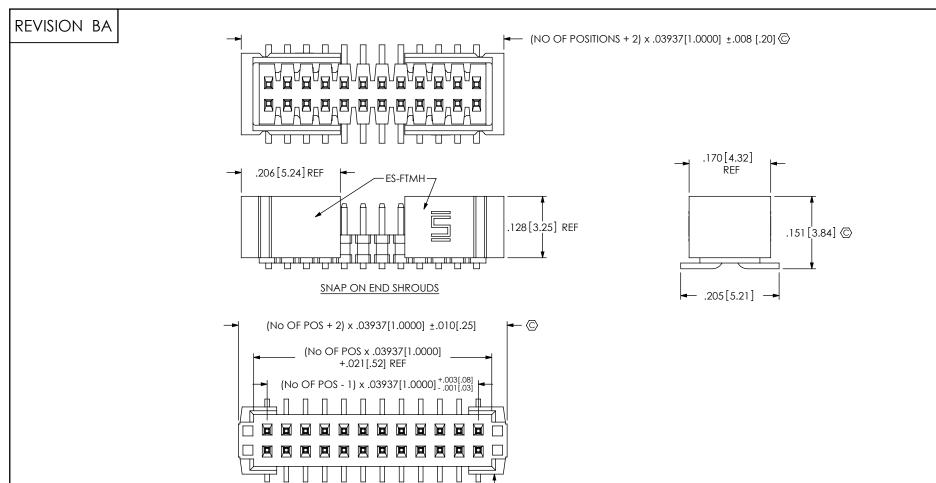

## MOLDED TO POSITION END SHROUDS

FIG 2 -ES: END SHROUDS FTMH-112-02-X-DV-ES SHOWN (DIFFERENT AS SHOWN, OTHERWISE SAME AS FIG 1)

### PROPRIETARY NOTE

THIS DOCUMENT CONTAINS INFORMATION CONFIDENTIAL AND PROPRIETARY TO SAMTEC, INC. AND SHALL NOT BE REPRODUCED OR TRANSFERRED TO OTHER DOCUMENTS OR DISCLOSED TO OTHERS OR USED FOR ANY PURPOSE OTHER THAN THAT WHICH IT WAS OBTAINED WITHOUT THE EXPRESSED WRITTEN CONSENT OF SAMTEC, INC.

DO NOT SCALE DRAWING

SHEET SCALE: 5:1

520 PARK EAST BLVD, NEW ALBANY, IN 47150 PHONE: 812-944-6733 FAX: 812-948-5047 e-Mail: info@SAMTEC.com

DESCRIPTION:

1mm x 1mm DOUBLE VERTICAL SMT TERMINAL STRIP

FTMH-1XX-XX-XX-DV-XX

04-22-96 BY: PURVIS SHEET 2 OF 5

F:\DWG\MISC\MKTG\FTMH-1XX-XX-XX-DV-XX-MKT.SLDDRW

FTMH-110-XX-XX-DV-ES SHOWN (BEFORE CUT)

FTMH-113-XX-XX-DV-ES SHOWN (BEFORE CUT)