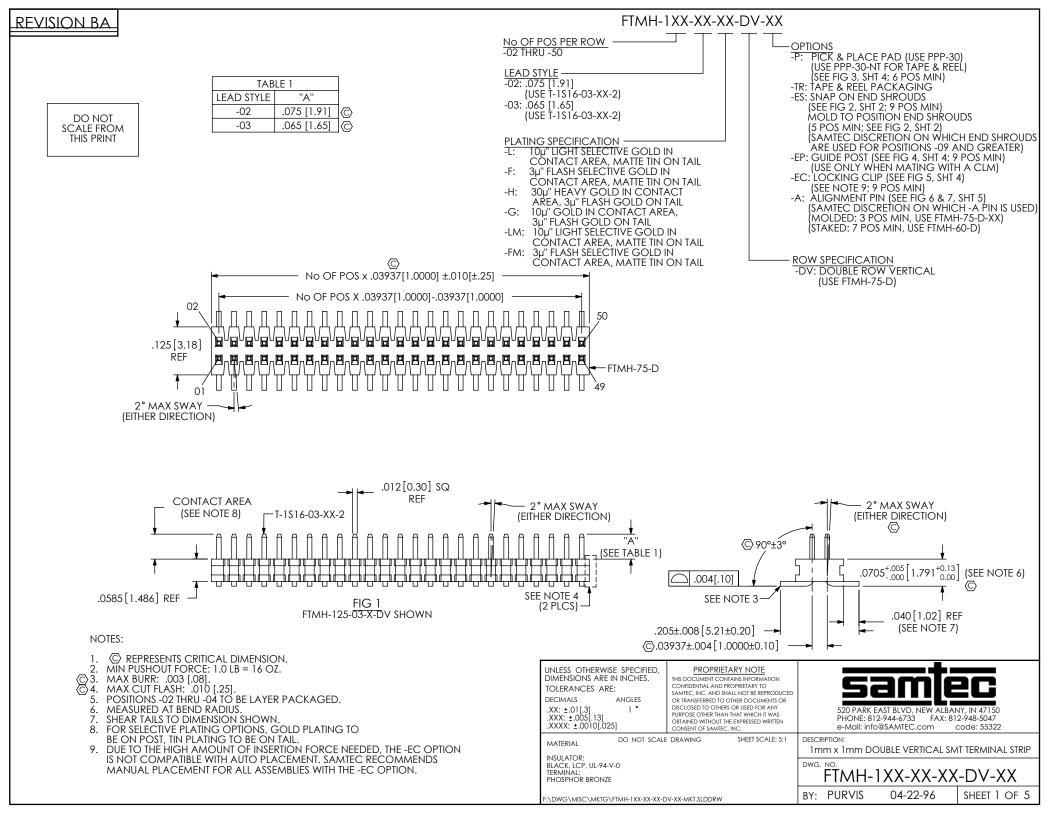

### PROPRIETARY NOTE

THIS DOCUMENT CONTAINS INFORMATION CONFIDENTIAL AND PROPRIETARY TO SAMTEC, INC. AND SHALL NOT BE REPRODUCED OR TRANSFERRED TO OTHER DOCUMENTS OR DISCLOSED TO OTHERS OR USED FOR ANY PURPOSE OTHER THAN THAT WHICH IT WAS OBTAINED WITHOUT THE EXPRESSED WRITTEN CONSENT OF SAMTEC, INC.

DO NOT SCALE DRAWING

SHEET SCALE: 5:1

520 PARK EAST BLVD, NEW ALBANY, IN 47150 PHONE: 812-944-6733 FAX: 812-948-5047 e-Mail: info@SAMTEC.com

DESCRIPTION:

1mm x 1mm DOUBLE VERTICAL SMT TERMINAL STRIP

FTMH-1XX-XX-XX-DV-XX

04-22-96 BY: PURVIS SHEET 2 OF 5

F:\DWG\MISC\MKTG\FTMH-1XX-XX-XX-DV-XX-MKT.SLDDRW

FTMH-110-XX-XX-DV-ES SHOWN (BEFORE CUT)

FTMH-113-XX-XX-DV-ES SHOWN (BEFORE CUT)