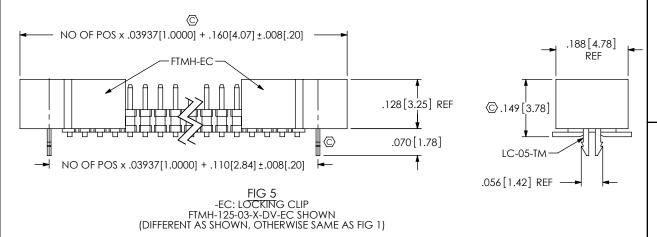

INAL STRIP

FTMH-1XX-XX-XX-DV-XX

04-22-96 BY: PURVIS SHEET 2 OF 5

F:\DWG\MISC\MKTG\FTMH-1XX-XX-XX-DV-XX-MKT.SLDDRW







FTMH-110-XX-XX-DV-ES SHOWN (BEFORE CUT)



FTMH-113-XX-XX-DV-ES SHOWN (BEFORE CUT)

### PROPRIETARY NOTE

THIS DOCUMENT CONTAINS INFORMATION CONTIDENTIAL AND PROPRIETARY TO A SAMTEC, INC. AND SHALL NOT BE REPRODUCED OR TRANSFERRED TO OTHER DOCUMENTS OR DISCLOSED TO OTHERS OR USED FOR ANY PURPOSE OTHER THAN THAT WHICH IT WAS OBTAINED WITHOUT THE EXPRESSED WRITTEN CONSENT OF SAMTEC, INC.

DO NOT SCALE DRAWING

SHEET SCALE: 5:1



520 PARK EAST BLVD, NEW ALBANY, IN 47150 PHONE: 812-944-6733 FAX: 812-948-5047 e-Mail: info@SAMTEC.com code: 55322

DESCRIPTION:

1mm x 1mm DOUBLE VERTICAL SMT TERMINAL STRIP

wg. no. FTMH-1XX-XX-XX-DV-XX

BY: PURVIS 04-22-96 SHEET 3 OF 5







### PROPRIETARY NOTE

THIS DOCUMENT CONTAINS INFORMATION CONFIDENTIAL AND PROPRIETARY TO SAMICE, INC. AND SHALL NOT BE REPRODUCED OR TRANSFERRED TO OTHER DOCUMENTS OR DISCLOSED TO OTHERS ON USECO FOR ANY PURPOSE OTHER THAN THAT WHICH IT WAS OBTAINED WITHOUT THE EXPRESSED WRITTEN CONSENT OF SAMICE, INC.

DO NOT SCALE DRAWING

SHEET SCALE: 5:1



520 PARK EAST BLVD, NEW ALBANY, IN 47150 PHONE: 812-944-6733 FAX: 812-948-5047 e-Mail: info@SAMTEC.com code: 55322

DESCRIPTION:

1mm x 1mm DOUBLE VERTICAL SMT TERMINAL STRIP

DWG. NO. FTMH-1XX-XX-XX-DV-XX

BY: PURVIS 04-22-96 SHEET 4 OF 5

F:\DWG\MISC\MKTG\FTMH-1XX-XX-XX-DV-XX-MKT.SLDDRW





.025 [0.64] .037 [0.94] REF
FULL RADIUS Ø.025 [0.64] REF

FIG 7
-A: ALIGNMENT PIN (MOLDED)
(MIN 3 POSITIONS)
FTMH-125-03-X-DV-A SHOWN
(DIFFERENT AS SHOWN, O