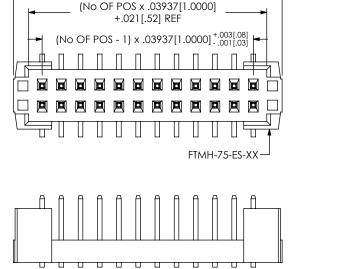

04-22-96 BY: PURVIS SHEET 2 OF 5

F:\DWG\MISC\MKTG\FTMH-1XX-XX-XX-DV-XX-MKT.SLDDRW

FTMH-110-XX-XX-DV-ES SHOWN (BEFORE CUT)

FTMH-113-XX-XX-DV-ES SHOWN (BEFORE CUT)