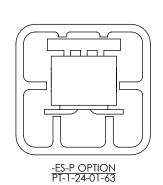

# PACKAGING VIEWS

| TABLE 2 |                                  |                       |                |             |
|---------|----------------------------------|-----------------------|----------------|-------------|
|         | (SEE NOTE 5 FOR PACKAGING NOTES) |                       |                |             |
|         | LEAD STYLE                       | option (s)            | PACKAGING TUBE | TUBE PLUG   |
|         | -02, -03                         | -NONE                 | PT-1-24-01-60  | TP-03 (x 2) |
|         | -02, -03                         | -A                    | PT-1-24-01-60  | TP-03 (x 2) |
|         | -02, -03                         | -P, -A-P              | PT-1-24-05-63  | TP-24 (x 2) |
|         | -02, -03                         | -ES, -ES-P, -ES-A, EP | PT-1-24-01-63  | TP-24 (x 2) |
|         | -02, -03                         | -EC, -EC-P, -EC-A     | PT-1-24-01-60  | TP-03 (x 2) |
|         | -02, -03                         | -EP-A, -EP-A-P        | PT-1-24-02-15  | TP-03 (x 2) |