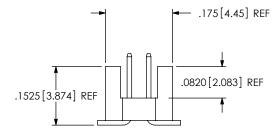

04-22-96 BY: PURVIS SHEET 2 OF 5

F:\DWG\MISC\MKTG\FTMH-1XX-XX-XX-DV-XX-MKT.SLDDRW

FTMH-110-XX-XX-DV-ES SHOWN (BEFORE CUT)

FTMH-113-XX-XX-DV-ES SHOWN (BEFORE CUT)