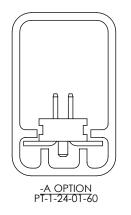

# PACKAGING VIEWS

| TABLE 2 |                                  |                       |                |             |
|---------|----------------------------------|-----------------------|----------------|-------------|
|         | (SEE NOTE 5 FOR PACKAGING NOTES) |                       |                |             |
|         | LEAD STYLE                       | option (s)            | PACKAGING TUBE | TUBE PLUG   |
|         | -02, -03                         | -NONE                 | PT-1-24-01-60  | TP-03 (x 2) |
|         | -02, -03                         | -A                    | PT-1-24-01-60  | TP-03 (x 2) |
|         | -02, -03                         | -P, -A-P              | PT-1-24-05-63  | TP-24 (x 2) |
|         | -02, -03                         | -ES, -ES-P, -ES-A, EP | PT-1-24-01-63  | TP-24 (x 2) |
|         | -02, -03                         | -EC, -EC-P, -EC-A     | PT-1-24-01-60  | TP-03 (x 2) |
|         | -02, -03                         | -EP-A, -EP-A-P        | PT-1-24-02-15  | TP-03 (x 2) |