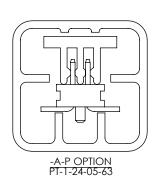

# PACKAGING VIEWS

| TABLE 2 |                                  |                       |                |             |
|---------|----------------------------------|-----------------------|----------------|-------------|
|         | (SEE NOTE 5 FOR PACKAGING NOTES) |                       |                |             |
|         | LEAD STYLE                       | option (s)            | PACKAGING TUBE | TUBE PLUG   |
|         | -02, -03                         | -NONE                 | PT-1-24-01-60  | TP-03 (x 2) |
|         | -02, -03                         | -A                    | PT-1-24-01-60  | TP-03 (x 2) |
|         | -02, -03                         | -P, -A-P              | PT-1-24-05-63  | TP-24 (x 2) |
|         | -02, -03                         | -ES, -ES-P, -ES-A, EP | PT-1-24-01-63  | TP-24 (x 2) |
|         | -02, -03                         | -EC, -EC-P, -EC-A     | PT-1-24-01-60  | TP-03 (x 2) |
|         | -02, -03                         | -EP-A, -EP-A-P        | PT-1-24-02-15  | TP-03 (x 2) |