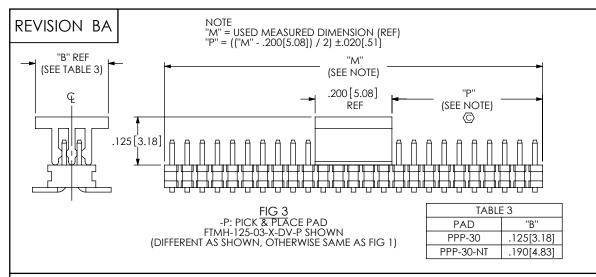

DWG. NO. FTMH-1XX-XX-XX-DV-XX

BY: PURVIS 04-22-96 SHEET 4 OF 5

F:\DWG\MISC\MKTG\FTMH-1XX-XX-XX-DV-XX-MKT.SLDDRW

.025 [0.64] .037 [0.94] REF
FULL RADIUS Ø.025 [0.64] REF

FIG 7
-A: ALIGNMENT PIN (MOLDED)
(MIN 3 POSITIONS)
FTMH-125-03-X-DV-A SHOWN
(DIFFERENT AS SHOWN, OTHERWISE SAME AS FIG 1)