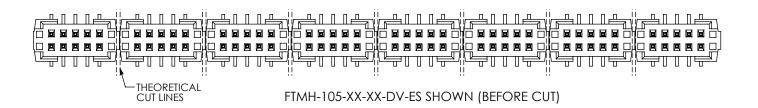

## MOLDED TO POSITION END SHROUDS

FIG 2 -ES: END SHROUDS FTMH-112-02-X-DV-ES SHOWN (DIFFERENT AS SHOWN, OTHERWISE SAME AS FIG 1)