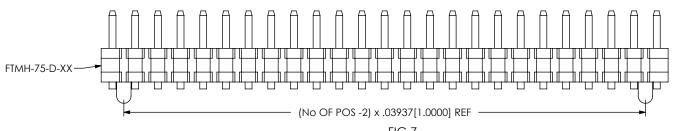

DWG. NO. FTMH-1XX-XX-XX-DV-XX

BY: PURVIS 04-22-96 SHEET 5 OF 5

F:\DWG\MISC\MKTG\FTMH-1XX-XX-XX-DV-XX-MKT.SLDDRW