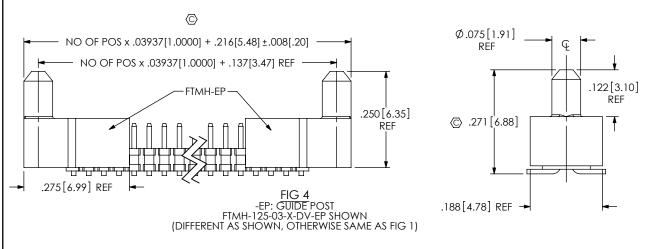

04-22-96 BY: PURVIS SHEET 2 OF 5

F:\DWG\MISC\MKTG\FTMH-1XX-XX-XX-DV-XX-MKT.SLDDRW

FTMH-110-XX-XX-DV-ES SHOWN (BEFORE CUT)

FTMH-113-XX-XX-DV-ES SHOWN (BEFORE CUT)