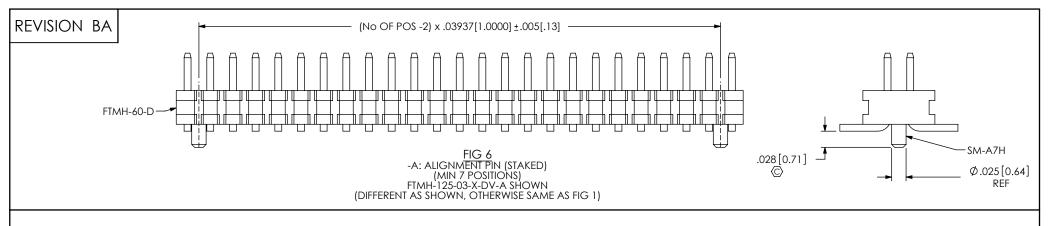

DWG. NO. FTMH-1XX-XX-XX-DV-XX

BY: PURVIS 04-22-96 SHEET 4 OF 5

F:\DWG\MISC\MKTG\FTMH-1XX-XX-XX-DV-XX-MKT.SLDDRW

.025 [0.64] .037 [0.94] REF
FULL RADIUS Ø.025 [0.64] REF

FIG 7
-A: ALIGNMENT PIN (MOLDED)
(MIN 3 POSITIONS)
FTMH-125-03-X-DV-A SHOWN
(DIFFERENT AS SHOWN, OTHERWISE SAME AS FIG 1)