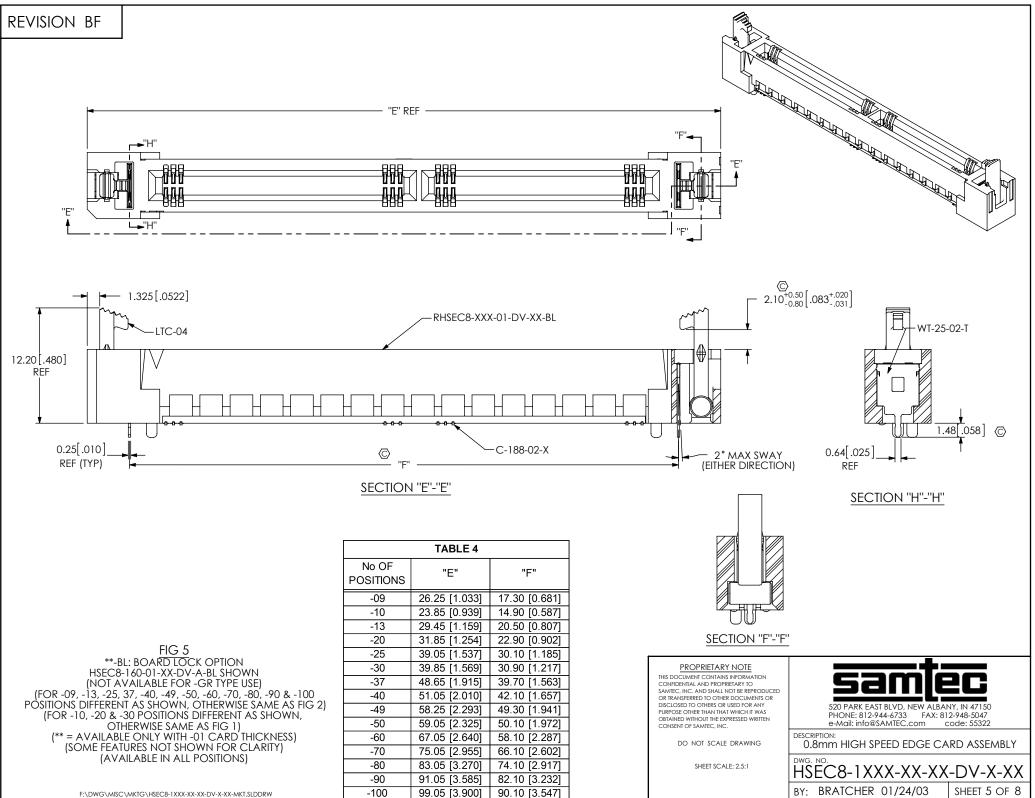

2.54[.100] 6.39[.252] 7.79[.307]

1.35[.053]

6.39[.252] 5.05[.199]

RHSEC8-XXX-03-DV-A

RHSEC8-XXX-03-DV-A-WT

C-188-02-X

C-188-02-X

NONE

-WT

-03

| PROPRIETARY NOTE<br>THIS DOCUMENT CONTAINS INFORMATION<br>CONTRONTIAL AND PROPRIETARY TO<br>SAMTEC, INC. AND SHALL NOT BE REPRODUCED<br>OR TRANSFERRED TO OTHER DOCUMENTS OR<br>DISCLOSED TO OTHER DOCUMENTS OR<br>DURCOSE OTHER THAN THAT WHICH IT WAS<br>OBTAINED WITHOUT THE EXPRESSED WRITEN<br>CONSENT OF SAMTEC, INC. | 520 PARK EAST BLVD, NEW ALBANY, IN 47150<br>PHONE: 812-944-6733 FAX: 812-948-5047<br>e-Mail info@SAMTEC.com code 55322 |              |
|-----------------------------------------------------------------------------------------------------------------------------------------------------------------------------------------------------------------------------------------------------------------------------------------------------------------------------|------------------------------------------------------------------------------------------------------------------------|--------------|
| DO NOT SCALE DRAWING                                                                                                                                                                                                                                                                                                        | DESCRIPTION:<br>0.8mm HIGH SPEED EDGE CARD ASSEMBLY                                                                    |              |
| SHEET SCALE: 2:1                                                                                                                                                                                                                                                                                                            | HSEC8-1XXX-XX-XX-DV-X-XX                                                                                               |              |
|                                                                                                                                                                                                                                                                                                                             | BY: BRATCHER 01/24/03                                                                                                  | SHEET 3 OF 8 |