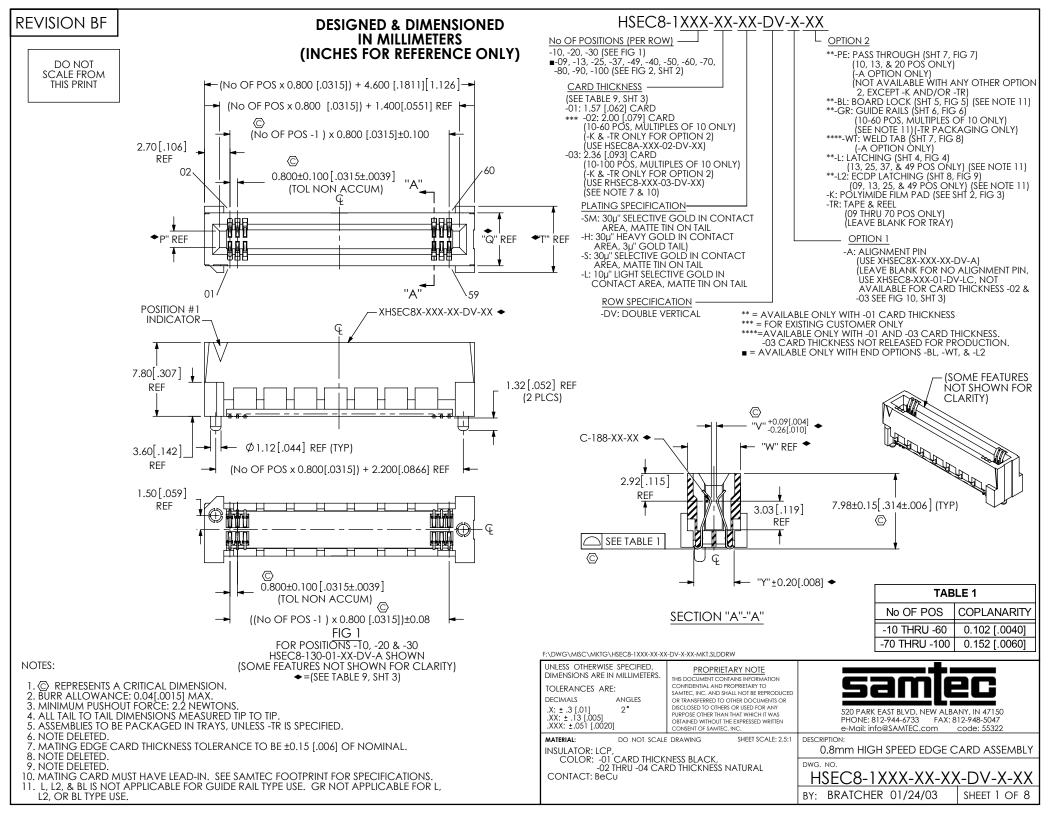

2.54[.100] 6.39[.252] 7.79[.307]

1.35[.053]

6.39[.252] 5.05[.199]

RHSEC8-XXX-03-DV-A

RHSEC8-XXX-03-DV-A-WT

C-188-02-X

C-188-02-X

NONE

-WT

-03

| PROPRIETARY NOTE<br>THIS DOCUMENT CONTAINS INFORMATION<br>CONTRONTIAL AND PROPRIETARY TO<br>SAMTEC, INC. AND SHALL NOT BE REPRODUCED<br>OR TRANSFERRED TO OTHER DOCUMENTS OR<br>DISCLOSED TO OTHER DOCUMENTS OR<br>DURCOSE OTHER THAN THAT WHICH IT WAS<br>OBTAINED WITHOUT THE EXPRESSED WRITEN<br>CONSENT OF SAMTEC, INC. | 520 PARK EAST BLVD, NEW ALBANY, IN 47150<br>PHONE: 812-944-6733 FAX: 812-948-5047<br>e-Mail info@SAMTEC.com code 55322 |              |
|-----------------------------------------------------------------------------------------------------------------------------------------------------------------------------------------