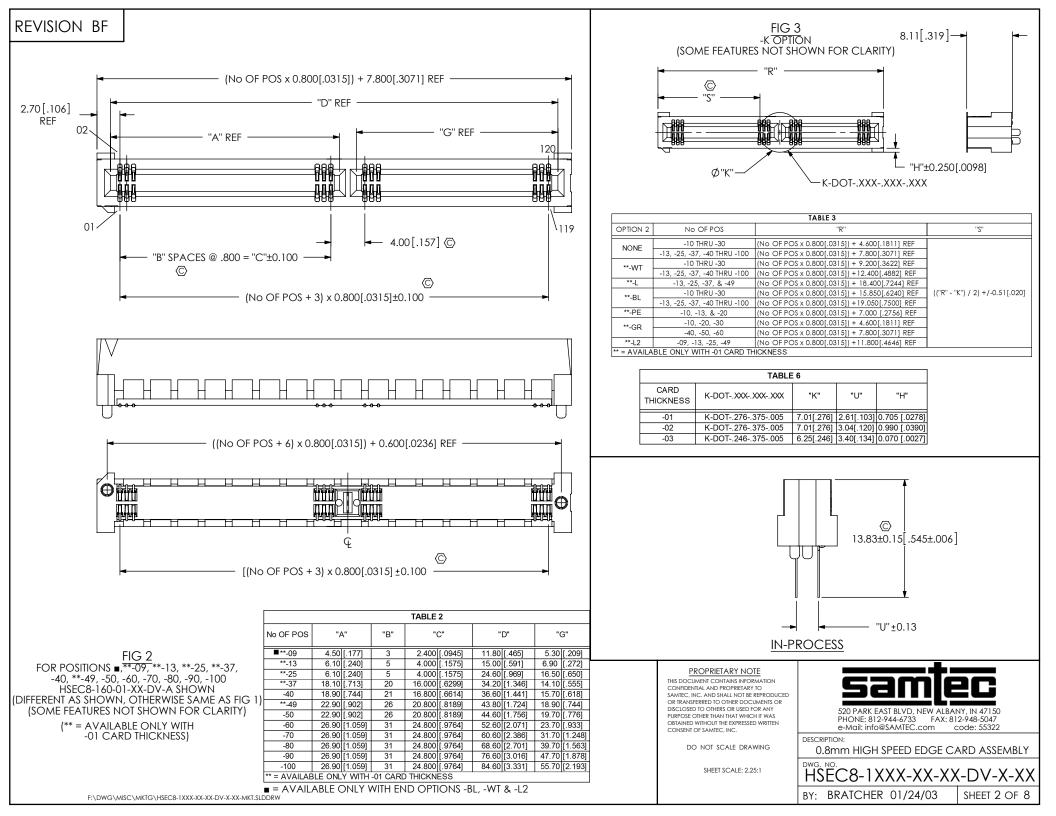

2.54[.100] 6.39[.252] 7.79[.307]

1.35[.053]

6.39[.252] 5.05[.199]

RHSEC8-XXX-03-DV-A

RHSEC8-XXX-03-DV-A-WT

C-188-02-X

C-188-02-X

NONE

-WT

-03

| PROPRIETARY NOTE<br>THIS DOCUMENT CONTAINS INFORMATION<br>CONTRONTIAL AND PROPRIETARY TO<br>SAMTEC, INC. AND SHALL NOT BE REPRODUCED<br>OR TRANSFERRED TO OTHER DOCUMENTS OR<br>DISCLOSED TO OTHER DOCUMENTS OR<br>DURCOSE OTHER THAN THAT WHICH IT WAS<br>OBTAINED WITHOUT THE EXPRESSED WRITEN<br>CONSENT OF SAMTEC, INC. | 520 PARK EAST BLVD, NEW ALBANY, IN 47150<br>PHONE: 812-944-6733 FAX: 812-948-5047<br>e-Mail info@SAMTEC.com code 55322 |              |
|-------------------------------------------------------------------------------------------------------------------------------------------------------------------------------------------