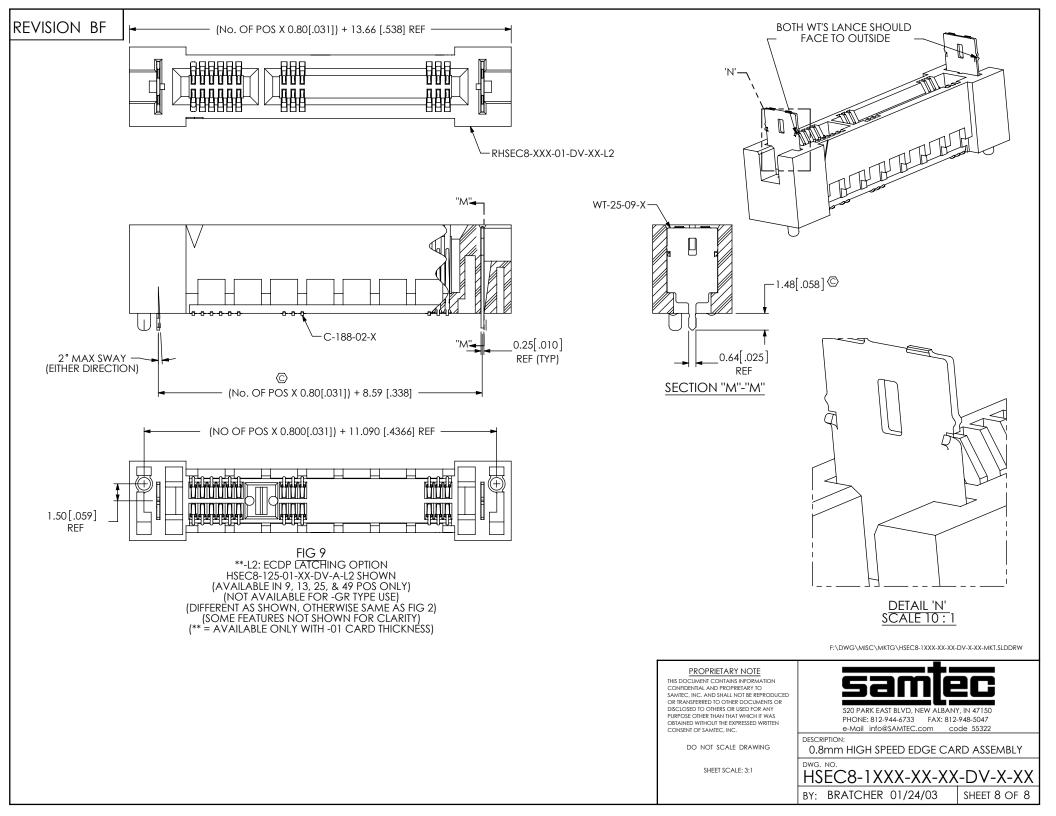

2.54[.100] 6.39[.252] 7.79[.307]

1.35[.053]

6.39[.252] 5.05[.199]

RHSEC8-XXX-03-DV-A

RHSEC8-XXX-03-DV-A-WT

C-188-02-X

C-188-02-X

NONE

-WT

-03

| PROPRIETARY NOTE<br>THIS DOCUMENT CONTAINS INFORMATION<br>CONTRONTIAL AND PROPRIETARY TO<br>SAMTEC, INC. AND SHALL NOT BE REPRODUCED<br>OR TRANSFERRED TO OTHER DOCUMENTS OR<br>DISCLOSED TO OTHER DOCUMENTS OR<br>DURCOSE OTHER THAN THAT WHICH IT WAS<br>OBTAINED WITHOUT THE EXPRESSED WRITEN<br>CONSENT OF SAMTEC, INC. | 520 PARK EAST BLVD, NEW ALBANY, IN 47150<br>PHONE: 812-944-6733 FAX: 812-948-5047<br>e-Mail info@SAMTEC.com code 55322 |              |
|-----------------------------------------------------------------------------------------------------------------------------------------------------------------------------------------------------------------------------------------------------------------------------------------------------------------------------|------------------------------------------------------------------------------------------------------------------------|--------------|
| DO NOT SCALE DRAWING                                                                                                                                                                                                                                                                                                        | DESCRIPTION:<br>0.8mm HIGH SPEED EDGE CARD ASSEMBLY                                                                    |              |
| SHEET SCALE: 2:1                                                                                                                                                                                                                                                                                                            | HSEC8-1XXX-XX-XX-DV-X-XX                                                                                               |              |
|                                                                                                                                                                                                                                                                                                                             | BY: BRATCHER 01/24/03                                                                                                  | SHEET 3 OF 8 |