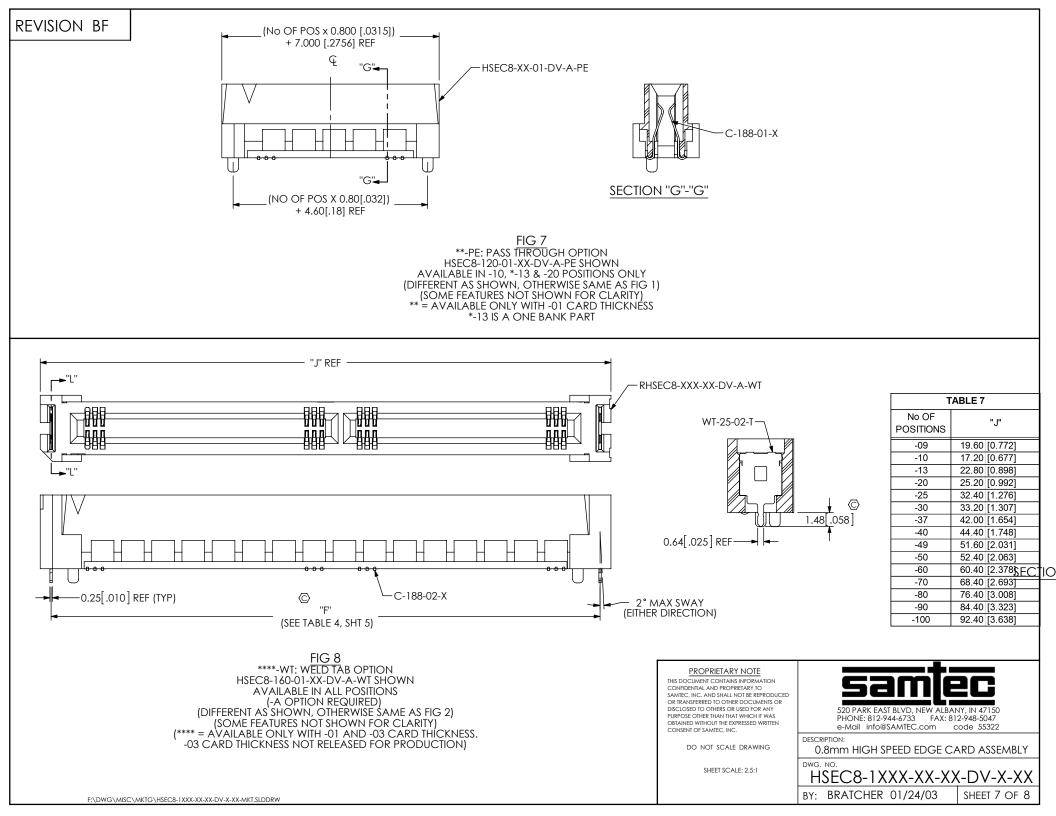

2.54[.100] 6.39[.252] 7.79[.307]

1.35[.053]

6.39[.252] 5.05[.199]

RHSEC8-XXX-03-DV-A

RHSEC8-XXX-03-DV-A-WT

C-188-02-X

C-188-02-X

NONE

-WT

-03

| PROPRIETARY NOTE<br>THIS DOCUMENT CONTAINS INFORMATION<br>CONTRONTIAL AND PROPRIETARY TO<br>SAMTEC, INC. AND SHALL NOT BE REPRODUCED<br>OR TRANSFERRED TO OTHER DOCUMENTS OR<br>DISCLOSED TO OTHER DOCUMENTS OR<br>DURCOSE OTHER THAN THAT WHICH IT WAS<br>OBTAINED WITHOUT THE EXPRESSED WRITEN<br>CONSENT OF SAMTEC, INC. | 520 PARK EAST BLVD, NEW ALBANY, IN 47150<br>PHONE: 812-944-6733 FAX: 812-948-5047<br>e-Mail info@SAMTEC.com code 55322 |              |
|-----------------------------------------------------------------------------------------------------------------------------------------------------------------------------------------------------------------------------------------------------------------------------------------------------------------------------|------------------------------------------------------------------------------------------------------------------------|--------------|
| DO NOT SCALE DRAWING                                                                                                                                                                                                                                                                                                        | DESCRIPTION:<br>0.8mm HIGH SPEED EDGE CARD ASSEMBLY                                                                    |              |
| SHEET SCALE: 2:1                                                                                                                                                                                                                                                                                                            | HSEC8-1XXX-XX-XX-DV-X-XX                                                                                               |              |
|                                                                                                                                                                                                                                                                                                                             | BY: BRATCHER 01/24/03                                                                                                  | SHEET 3 OF 8 |