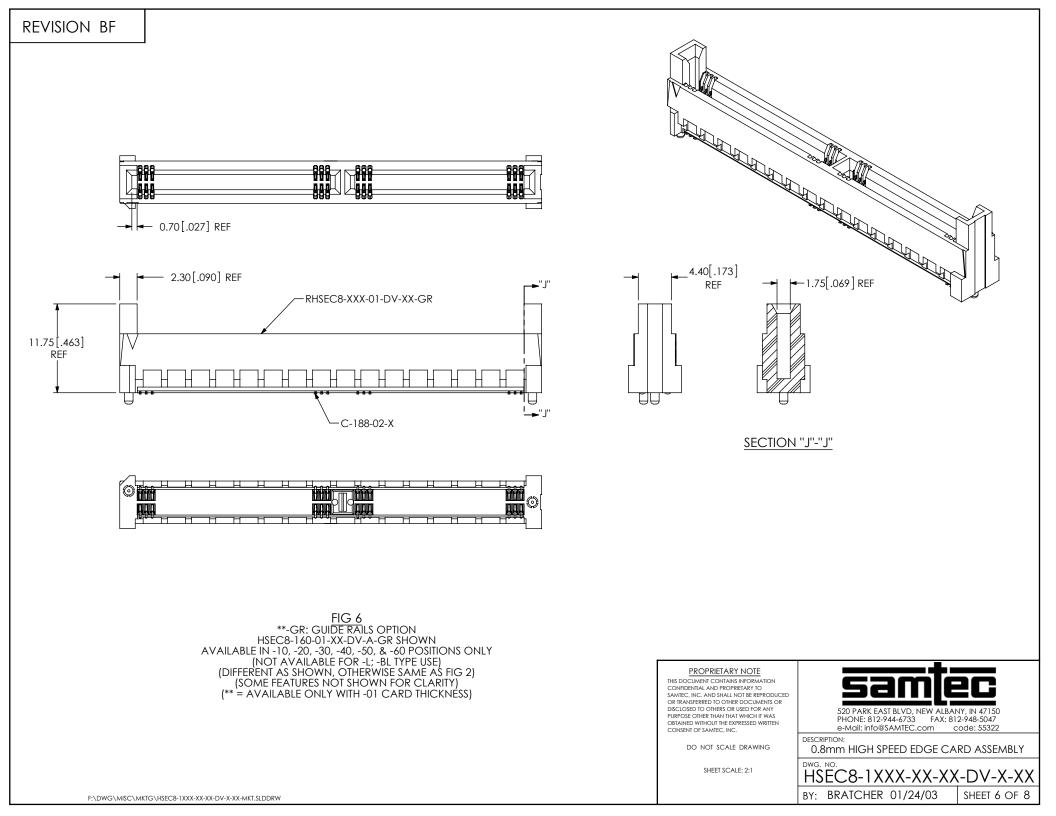

2.54[.100] 6.39[.252] 7.79[.307]

1.35[.053]

6.39[.252] 5.05[.199]

RHSEC8-XXX-03-DV-A

RHSEC8-XXX-03-DV-A-WT

C-188-02-X

C-188-02-X

NONE

-WT

-03

| PROPRIETARY NOTE<br>THIS DOCUMENT CONTAINS INFORMATION<br>CONTRONTIAL AND PROPRIETARY TO<br>SAMTEC, INC. AND SHALL NOT BE REPRODUCED<br>OR TRANSFERRED TO OTHER DOCUMENTS OR<br>DISCLOSED TO OTHER DOCUMENTS OR<br>DURCOSE OTHER THAN THAT WHICH IT WAS<br>OBTAINED WITHOUT THE EXPRESSED WRITEN<br>CONSENT OF SAMTEC, INC. | 520 PARK EAST BLVD, NEW ALBANY, IN 47150<br>PHONE: 812-944-6733 FAX: 812-948-5047<br>e-Mail info@SAMTEC.com code 55322 |              |
|-----------------------------------------------------------------------------------------------------------------------------------------------------------------------------------------------------------------------------------------------------------------------------------------------------------------------------|------------------------------------------------------------------------------------------------------------------------|--------------|
| DO NOT SCALE DRAWING                                                                                                                                                                                                                                                                                                        | DESCRIPTION:<br>0.8mm HIGH SPEED EDGE CARD ASSEMBLY                                                                    |              |
| SHEET SCALE: 2:1                                                                                                                                                                                                                                                                                                            | HSEC8-1XXX-XX-XX-DV-X-XX                                                                                               |              |
|                                                                                                                                                                                                                                                                                                                             | BY: BRATCHER 01/24/03                                                                                                  | SHEET 3 OF 8 |