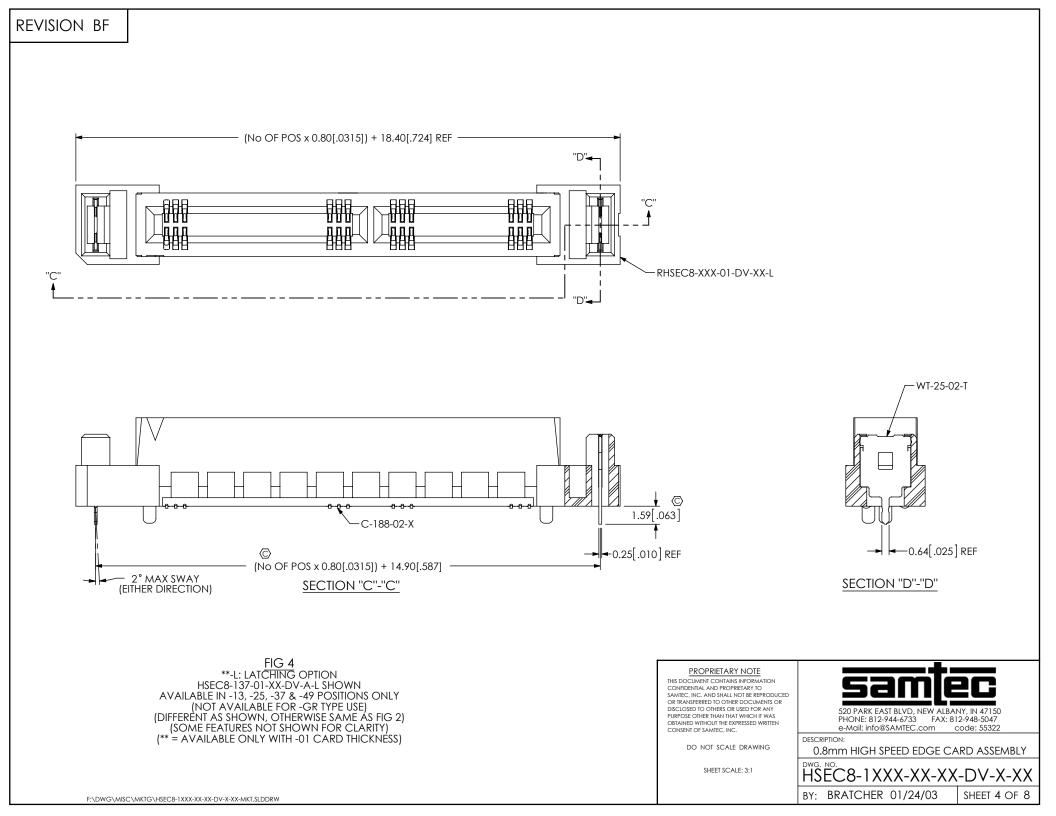

| HSEC8-1XXX-XX-XX-DV-X-XX                                                                                               |              |
|                                                                                                                                                                                                                                                                                                                             | BY: BRATCHER 01/24/03                                                                                                  | SHEET 3 OF 8 |





F:\DWG\MISC\MKTG\HSEC8-1XXX-XX-DV-X-XX-MKT.SLDDRW