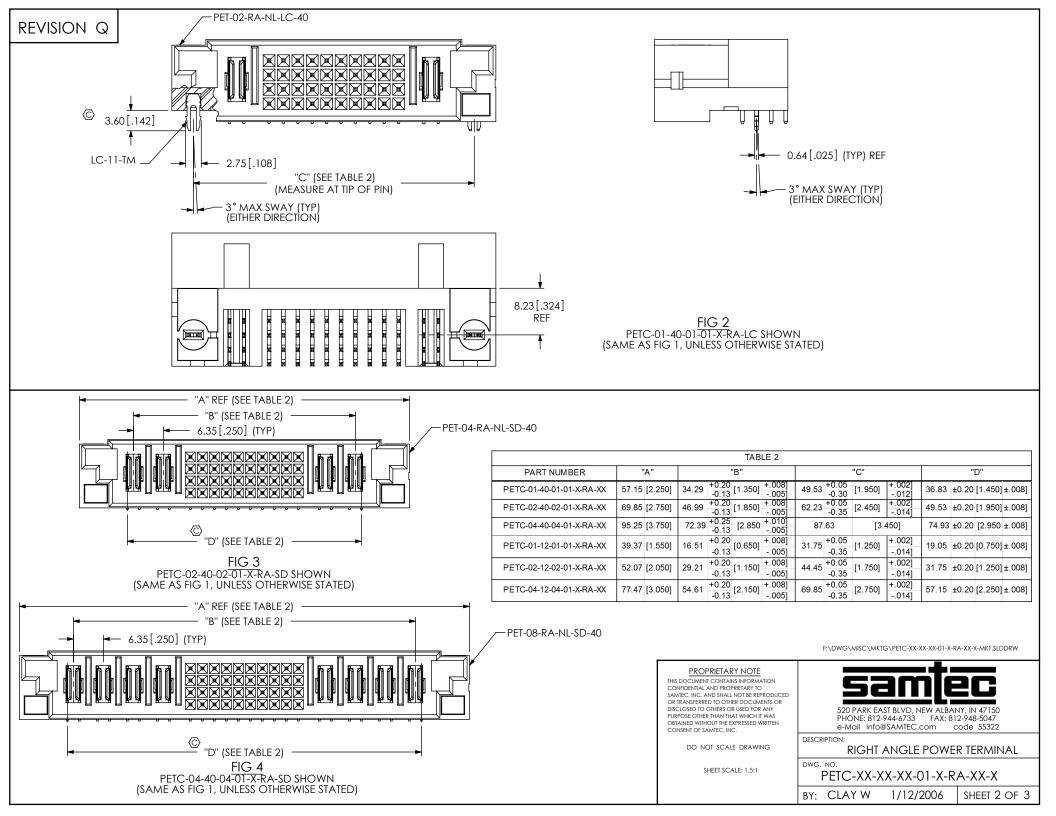

FIG 5 PETC-04-XX-X-RA-L SHOWN (SAME AS FIG 1, UNLESS OTHERWISE STATED)

F:\DWG\MISC\MKTG\PETC-XX-XX-XX-01-X-RA-XX-X-MKT.SLDDRW