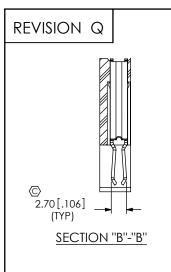

FIG 5 PETC-04-XX-X-RA-L SHOWN (SAME AS FIG 1, UNLESS OTHERWISE STATED)









F:\DWG\MISC\MKTG\PETC-XX-XX-XX-01-X-RA-XX-X-MKT.SLDDRW

## PROPRIETARY NOTE

THIS DOCUMENT CONTAINS INFORMATION CONFIDENTIAL AND PROPRIETARY TO SAMTEC, INC. AND SHALL NOT BE REPRODUCED OR TRANSFERRED TO OTHER DOCUMENTS OR DISCLOSED TO OTHERS OR USED FOR ANY PURPOSE OTHER THAN THAT WHICH IT WAS OBTAINED WITHOUT THE EXPRESSED WRITTEN CONSENT OF SAMTEC, INC.

DO NOT SCALE DRAWING

SHEET SCALE: 1.5:1



520 PARK EAST BLVD, NEW ALBANY, IN 47150 PHONE: 812-944-6733 FAX: 812-948-5047 e-Mail info@SAMTEC.com code 55322

DESCRIPTION:

RIGHT ANGLE POWER TERMINAL

DWG NO

PETC-XX-XX-XX-01-X-RA-XX-X

BY: CLAY W 1/12/2006 SHEET 3 OF 3

FIG 6 TRAY VIEW (SEE NOTE 6)