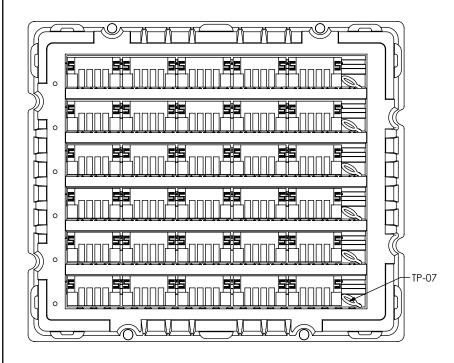

FIG 5 PETC-04-XX-X-RA-L SHOWN (SAME AS FIG 1, UNLESS OTHERWISE STATED)









F:\DWG\MISC\MKTG\PETC-XX-XX-XX-01-X-RA-XX-X-MKT.SLDDRW

## PROPRIETARY NOTE

THIS DOCUMENT CONTAINS INFORMATION CONFIDENTIAL AND PROPRIETARY TO SAMTEC, INC. AND SHALL NOT BE REPRODUCED OR TRANSFERRED TO OTHER DOCUMENTS OR DISCLOSED TO OTHERS OR USED FOR ANY PURPOSE OTHER THAN THAT WHICH IT WAS OBTAINED WITHOUT THE EXPRESSED WRITTEN CONSENT OF SAMTEC, INC.

DO NOT SCALE DRAWING

SHEET SCALE: 1.5:1



520 PARK EAST BLVD, NEW ALBANY, IN 47150 PHONE: 812-944-6733 FAX: 812-948-5047 e-Mail info@SAMTEC.com code 55322

DESCRIPTION:

RIGHT ANGLE POWER TERMINAL

DWG NO

PETC-XX-XX-XX-01-X-RA-XX-X

BY: CLAY W 1/12/2006 SHEET 3 OF 3

FIG 6 TRAY VIEW (SEE NOTE 6)