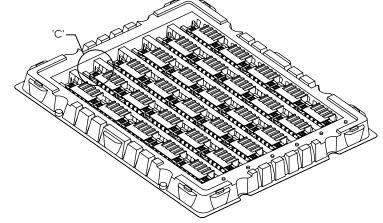

FIG 5 PETC-04-XX-X-RA-L SHOWN (SAME AS FIG 1, UNLESS OTHERWISE STATED)









F:\DWG\MISC\MKTG\PETC-XX-XX-XX-01-X-RA-XX-X-MKT.SLDDRW

## PROPRIETARY NOTE

THIS DOCUMENT CONTAINS INFORMATION CONFIDENTIAL AND PROPRIETARY TO SAMTEC, INC. AND SHALL NOT BE REPRODUCED OR TRANSFERRED TO OTHER DOCUMENTS OR DISCLOSED TO OTHERS OR USED FOR ANY PURPOSE OTHER THAN THAT WHICH IT WAS OBTAINED WITHOUT THE EXPRESSED WRITTEN CONSENT OF SAMTEC, INC.

DO NOT SCALE DRAWING

SHEET SCALE: 1.5:1



520 PARK EAST BLVD, NEW ALBANY, IN 47150 PHONE: 812-944-6733 FAX: 812-948-5047 e-Mail info@SAMTEC.com code 55322

DESCRIPTION:

RIGHT ANGLE POWER TERMINAL

DWG NO

PETC-XX-XX-XX-01-X-RA-XX-X

BY: CLAY W 1/12/2006 SHEET 3 OF 3

FIG 6 TRAY VIEW (SEE NOTE 6)