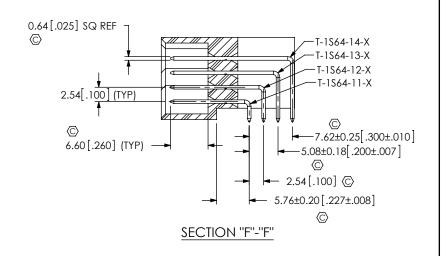

FIG 5 PETC-04-XX-X-RA-L SHOWN (SAME AS FIG 1, UNLESS OTHERWISE STATED)









F:\DWG\MISC\MKTG\PETC-XX-XX-XX-01-X-RA-XX-X-MKT.SLDDRW

## PROPRIETARY NOTE

THIS DOCUMENT CONTAINS INFORMATION CONFIDENTIAL AND PROPRIETARY TO SAMTEC, INC. AND SHALL NOT BE REPRODUCED OR TRANSFERRED TO OTHER DOCUMENTS OR DISCLOSED TO OTHERS OR USED FOR ANY PURPOSE OTHER THAN THAT WHICH IT WAS OBTAINED WITHOUT THE EXPRESSED WRITTEN CONSENT OF SAMTEC, INC.

DO NOT SCALE DRAWING

SHEET SCALE: 1.5:1



520 PARK EAST BLVD, NEW ALBANY, IN 47150 PHONE: 812-944-6733 FAX: 812-948-5047 e-Mail info@SAMTEC.com code 55322

DESCRIPTION:

RIGHT ANGLE POWER TERMINAL

DWG NO

PETC-XX-XX-XX-01-X-RA-XX-X

BY: CLAY W 1/12/2006 SHEET 3 OF 3

FIG 6 TRAY VIEW (SEE NOTE 6)