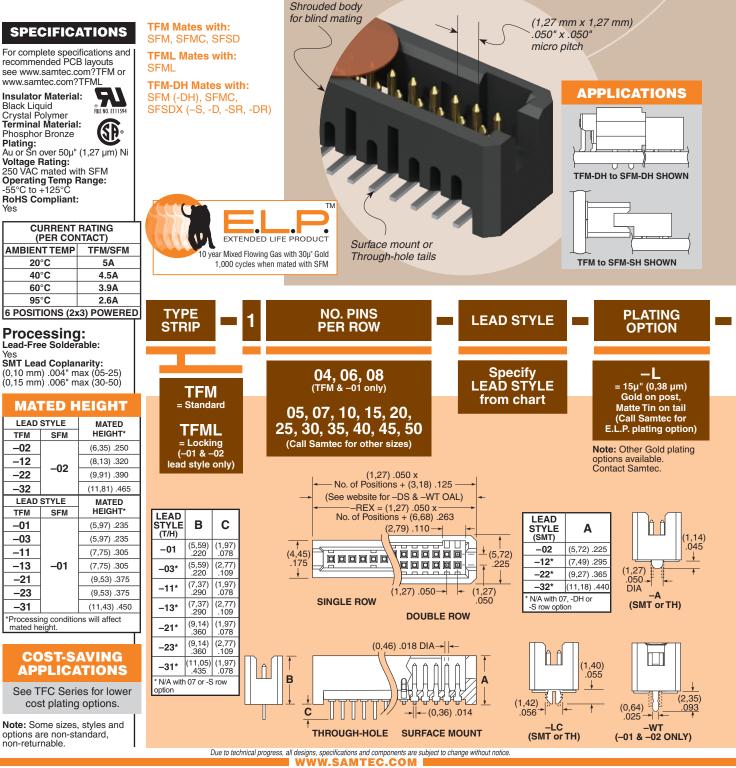

TFM-110-02-L-D-LC

TFM, TFML SERIES

(1,27 mm) .050"

## **SMT & THROUGH-HOLE HEADER**

 SAMTEC USA • Tel:
 1:800-SAMTEC-9 or 812-944-6733
 SAMTEC NORTHERN CALIFORNIA • Tel: 408-395-5900
 SAMTEC SOUTHERN CALIFORNIA • Tel: 1:800-726-8329

 SAMTEC AMERICA LATINA COMERCIO EXTERIOR LTDA • Tel: (+55 31) 3786 3227
 SAMTEC UNITED KINGDOM • Tel: 44 01236 739292
 SAMTEC GERMANY • Tel: 40 (0) 89 / 80460-0