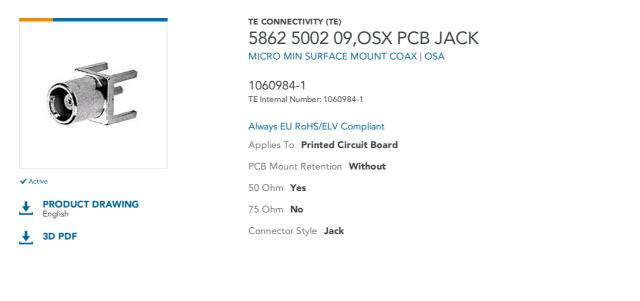

Please review product documents or **contact us** for the latest agency approval information. Please Note: Use the Product Drawing for all design activity.

|                            | Connector Style                 | Jack             |
|----------------------------|---------------------------------|------------------|
|                            | Dielectric Material             | TFE Fluorocarbon |
|                            | Product Type                    | Connector - RF   |
|                            |                                 |                  |
| Electrical Characteristics | 50 Ohm                          | Yes              |
|                            | 75 Ohm                          | No               |
|                            | Impedance (Ω)                   | 50               |
|                            |                                 |                  |
| Body Features              | Body Style                      | Straight         |
|                            | Body Material                   | Brass            |
|                            | Body Plating Material           | Gold             |
|                            | Body Shape                      | Circular         |
|                            |                                 |                  |
| Contact Features           | Center Contact Material         | Beryllium Copper |
|                            | Center Contact Plating Material | Gold             |
|                            |                                 |                  |
| Mechanical Attachment      | PCB Mount Retention             | Without          |
|                            | Panel Mount                     | Without          |
|                            | Number of Mounting Legs         | 4                |
| Packaging Features         | Packaging Method                | Bag              |
| Product Compliance         | Statement of Compliance<br>PDF  |                  |