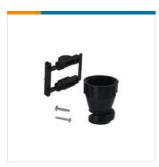

## CIRCULAR CONNECTOR BACKSHELLS & CLAMPS

**PRODUCT DRAWING** 

3D PDF

TE CONNECTIVITY (TE) CABLE CLAMP KIT #17

AMP | CPC

206070-8

TE Internal Number: 206070-8

Always EU RoHS/ELV Compliant

Accessory Type Cable Clamp

Shell Size 17

Body Style Straight

Cable Diameter (Max) 11.51 mm [ .453 in ]

Cover Without

**Product Drawings** 

CABLE CLAMP KIT, STANDARD, SHELL SIZE 17, CPC

PDF **English** 

| Product Type Features  | Accessory Type                  | Cable Clamp                                                                                                                                                                                                                                                                                                                                                                                                                                                                                                                                                                                                                                           |
|------------------------|---------------------------------|-------------------------------------------------------------------------------------------------------------------------------------------------------------------------------------------------------------------------------------------------------------------------------------------------------------------------------------------------------------------------------------------------------------------------------------------------------------------------------------------------------------------------------------------------------------------------------------------------------------------------------------------------------|
|                        | Shell Size                      | 17                                                                                                                                                                                                                                                                                                                                                                                                                                                                                                                                                                                                                                                    |
|                        | Thread Size                     | 15/16-20 UNEF-2B                                                                                                                                                                                                                                                                                                                                                                                                                                                                                                                                                                                                                                      |
|                        | Product Type                    | Accessory                                                                                                                                                                                                                                                                                                                                                                                                                                                                                                                                                                                                                                             |
| Configuration Features | Cover                           | Without                                                                                                                                                                                                                                                                                                                                                                                                                                                                                                                                                                                                                                               |
| Body Features          | Body Style                      | Straight                                                                                                                                                                                                                                                                                                                                                                                                                                                                                                                                                                                                                                              |
|                        | Cable Clamp Color               | Black                                                                                                                                                                                                                                                                                                                                                                                                                                                                                                                                                                                                                                                 |
|                        | Cable Clamp Material            | Thermoplastic                                                                                                                                                                                                                                                                                                                                                                                                                                                                                                                                                                                                                                         |
|                        | Cable Clamp Flammability Rating | UL 94V-0                                                                                                                                                                                                                                                                                                                                                                                                                                                                                                                                                                                                                                              |
| Dimensions             | Cable Diameter (Max)            | 11.51 mm [ .453 in ]                                                                                                                                                                                                                                                                                                                                                                                                                                                                                                                                                                                                                                  |
| Packaging Features     | Packaging Method                | Individual                                                                                                                                                                                                                                                                                                                                                                                                                                                                                                                                                                                                                                            |
|                        | Packaging Quantity              | 1                                                                                                                                                                                                                                                                                                                                                                                                                                                                                                                                                                                                                                                     |
| Other                  | Comment                         | Cable clamp inserts are not sold separately., Cable clamps can be threaded directly onto plugs or receptacles, or onto back-shell extenders., Clamping areas adjustable by inverting or changing inserts., Components for all cable clamps are packaged unassembled. This includes the cable clamp, two screws, and the clamping inserts., Packaging includes two screws: Shell sizes 11-17, screw length 9.52 [.375]-shell size 23, screw length 15.88 [.625]., Replacement screws are available in the following sizes: 9.52mm [3/8 in.] -P/N 19024-1, 12.7mm [1/2 in.] -P/N 19024-2, 15.88]mm [5/8 in.] -P/N 19024-3, 25.4mm [1 in.] -P/N 19024-5. |