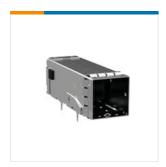

## **MINI-SAS CAGES**

✓ Active

PRODUCT DRAWING

3D PDF

TE CONNECTIVITY (TE)
MiniSAS HD 1x1 Rec Assy

MINI-SAS | MINIPAK HDL , SAS

2149027-1

TE Internal Number: 2149027-1

Always EU RoHS/ELV Compliant

Number of Ports 1

Number of Rows 2

Included Lightpipe No

Keyed No

Mounting Style Direct Mount

Product Drawings RECEPTACLE ASSEMBLY, MINI-SASS HD

PDF **English** 

| Product Type Features  Configuration Features | Included Lightpipe  Shell  PCB Mounting Orientation  Product Grouping  Applies To  Connector Type  Product Type  Connector Style  Number of Ports | No With Right Angle Mini-SAS HD Printed Circuit Board Mini-SAS HD Cage, Connector Receptacle |
|-----------------------------------------------|---------------------------------------------------------------------------------------------------------------------------------------------------|----------------------------------------------------------------------------------------------|
| Configuration Features                        | PCB Mounting Orientation Product Grouping Applies To Connector Type Product Type Connector Style                                                  | Right Angle Mini-SAS HD Printed Circuit Board Mini-SAS HD Cage, Connector Receptacle         |
| Configuration Features                        | Product Grouping  Applies To  Connector Type  Product Type  Connector Style                                                                       | Mini-SAS HD Printed Circuit Board Mini-SAS HD Cage, Connector Receptacle                     |
| Configuration Features                        | Applies To  Connector Type  Product Type  Connector Style                                                                                         | Printed Circuit Board  Mini-SAS HD  Cage, Connector  Receptacle                              |
| Configuration Features                        | Connector Type Product Type Connector Style                                                                                                       | Mini-SAS HD  Cage, Connector  Receptacle                                                     |
| Configuration Features                        | Product Type  Connector Style                                                                                                                     | Cage, Connector Receptacle                                                                   |
| Configuration Features                        | Connector Style                                                                                                                                   | Receptacle                                                                                   |
| Configuration Features                        |                                                                                                                                                   |                                                                                              |
| Configuration Features                        | Number of Ports                                                                                                                                   | 1                                                                                            |
|                                               |                                                                                                                                                   | •                                                                                            |
|                                               | Number of Rows                                                                                                                                    | 2                                                                                            |
|                                               | Keyed                                                                                                                                             | No                                                                                           |
|                                               | Number of Positions                                                                                                                               | 36                                                                                           |
|                                               | Stackable                                                                                                                                         | No                                                                                           |
| Contact Features                              | Contact Base Material                                                                                                                             | Copper Alloy                                                                                 |
| Termination Features                          | PCB Termination                                                                                                                                   | Through Hole - Press-Fit                                                                     |
|                                               | Termination Post Length                                                                                                                           | 1.64 mm [ .065 in ]                                                                          |
| Mechanical Attachment                         | Mounting Style                                                                                                                                    | Direct Mount                                                                                 |
|                                               | PCB Mount Retention                                                                                                                               | With                                                                                         |
|                                               | PCB Mount Retention Type                                                                                                                          | M2 Screws                                                                                    |
| Housing Features                              | Housing Color                                                                                                                                     | Black                                                                                        |
|                                               | Housing Material                                                                                                                                  | LCP (Liquid Crystal Polymer)                                                                 |
| Dimensions                                    | Height above PC Board                                                                                                                             | 12.78 mm [ .503 in ]                                                                         |
|                                               | PCB Thickness (Recommended)                                                                                                                       | .97 mm [ .038 in ]                                                                           |
| Usage Conditions                              | High Temperature Housing                                                                                                                          | Yes                                                                                          |