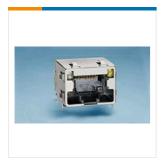

## **RJ45 CONNECTORS**

TE CONNECTIVITY (TE)

Jack, CLOUDSPLITTER SMT SHIELDED

PCF , PCH

2178126-2

TE Internal Number: 2178126-2

Always EU RoHS/ELV Compliant

✓ Active