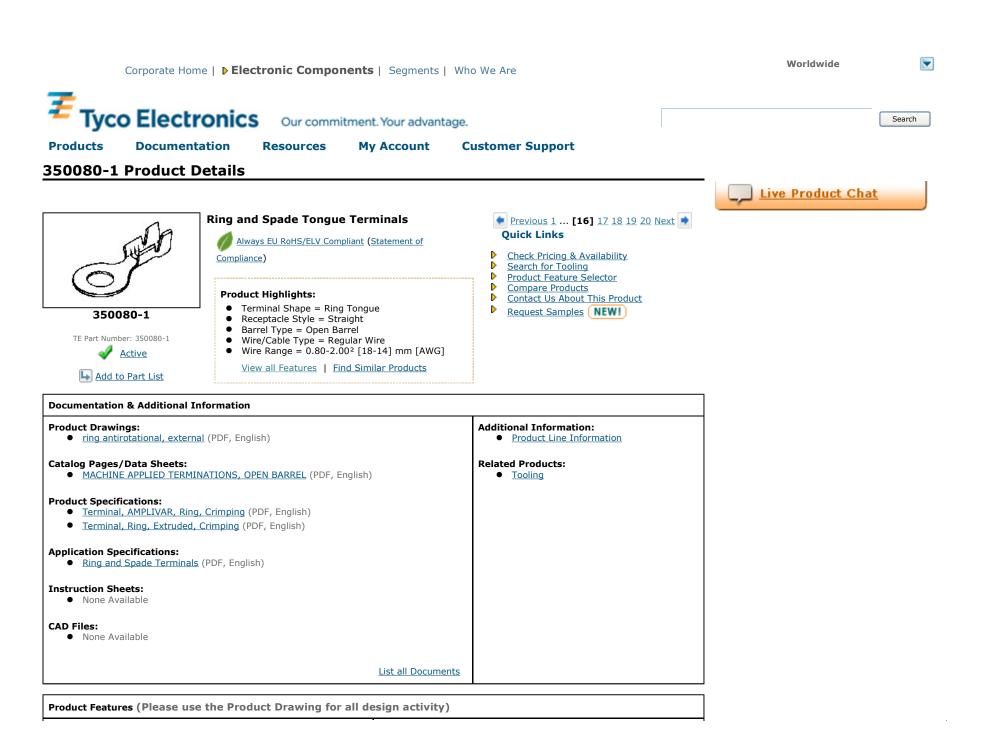

## **Product Type Features:**

- <u>Terminal Shape</u> = Ring Tongue
- Receptacle Style = Straight
- <u>Barrel Type</u> = Open Barrel
- Wire/Cable Type = Regular Wire
- <u>Insulation</u> = No
- <u>Insulation Support</u> = Insulation Support
- <u>Insulation Diameter (mm [in])</u> = 2.16-3.56 [.085-.140]
- Stud Size = 10
- Stud Diameter (mm [in]) = 4.82 [0.190]
- Shape = RING-013
- <u>Heavy Duty</u> = No
- Material = Steel
- <u>Finish</u> = Tin

## **Body Related Features:**

- Wire Range (mm [AWG]) = 0.80-2.00<sup>2</sup> [18-14]
- Stock Thickness (mm [in]) = 0.64 [0.025]