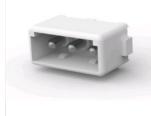

### **Mating Products** Used to identify Mating Parts

See All Mating Products

PRODUCT - MATING PRODUCTS

Connectors - Rectangular Power Connectors MATE-N-LOK | Commercial MATE-N-LOK

03P CMNL PLUG HSG F/H NATL - 1-480303-0 TE INTERNAL NUMBER: 1-480303-0