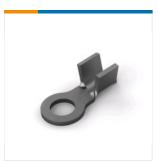

## **CRIMP RINGS & SPADES**

**PRODUCT DRAWING** 

3D PDF

TE CONNECTIVITY (TE)

RING 12-10 10 .040TPBR

Open Barrel Rings & Spades | Open Barrel Rings & Spades

TE Internal Number: 40524

Always EU RoHS/ELV Compliant

Terminal Shape Ring Tongue

Stud Diameter 4.82 mm [.19 in]

Tongue Thickness 1.016 mm [.04 in]

Sealed No

Heavy Duty No

**Product Drawings** 

**TERMINAL, RING #10 STUD** 

PDF (TIFF AVAILABLE)

| Sealed                  | No                                                                                                                                                                                                                                                                                                                                                              |
|-------------------------|-----------------------------------------------------------------------------------------------------------------------------------------------------------------------------------------------------------------------------------------------------------------------------------------------------------------------------------------------------------------|
| Barrel Type             | Open Barrel                                                                                                                                                                                                                                                                                                                                                     |
| Wire/Cable Type         | Regular Wire                                                                                                                                                                                                                                                                                                                                                    |
| Insulated               | No                                                                                                                                                                                                                                                                                                                                                              |
| Insulated Wire Support  | No                                                                                                                                                                                                                                                                                                                                                              |
| Stud Size               | 10                                                                                                                                                                                                                                                                                                                                                              |
| Shape Code              | RING-015                                                                                                                                                                                                                                                                                                                                                        |
| Barrel Style            | Standard                                                                                                                                                                                                                                                                                                                                                        |
| Terminal Angle          | Straight                                                                                                                                                                                                                                                                                                                                                        |
| Number of Holes         | 1                                                                                                                                                                                                                                                                                                                                                               |
| Plating Material        | Brass, Tin                                                                                                                                                                                                                                                                                                                                                      |
| Plating Thickness (µm)  | 1.02                                                                                                                                                                                                                                                                                                                                                            |
| Plating Thickness (µin) | 40, 40.16                                                                                                                                                                                                                                                                                                                                                       |
| Inspection Slot         | No                                                                                                                                                                                                                                                                                                                                                              |
| Weight per Piece (g)    | 1.241                                                                                                                                                                                                                                                                                                                                                           |
| Terminal Shape          | Ring Tongue                                                                                                                                                                                                                                                                                                                                                     |
| Terminal Orientation    | Straight                                                                                                                                                                                                                                                                                                                                                        |
| Stud Diameter           | 4.82 mm [ .19 in ]                                                                                                                                                                                                                                                                                                                                              |
| Tongue Thickness        | 1.016 mm [ .04 in ]                                                                                                                                                                                                                                                                                                                                             |
| Wire Size (AWG)         | 12 – 10                                                                                                                                                                                                                                                                                                                                                         |
| Wire Size (mm²)         | 2.62 - 6.64                                                                                                                                                                                                                                                                                                                                                     |
| Material Thickness      | 1.02 mm [ .04 in ]                                                                                                                                                                                                                                                                                                                                              |
| Overall Length          | 17.018 mm [ .67 in ]                                                                                                                                                                                                                                                                                                                                            |
| Heavy Duty              | No                                                                                                                                                                                                                                                                                                                                                              |
|                         |                                                                                                                                                                                                                                                                                                                                                                 |
|                         | Wire/Cable Type Insulated Insulated Wire Support Stud Size Shape Code Barrel Style  Terminal Angle Number of Holes  Plating Material Plating Thickness (µm) Plating Thickness (µin) Inspection Slot Weight per Piece (g)  Terminal Shape Terminal Orientation  Stud Diameter Tongue Thickness Wire Size (AWG) Wire Size (mm²) Material Thickness Overall Length |