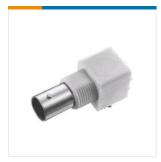

## **BNC CONNECTORS**

✓ Active

PRODUCT DRAWING

3D PDF

TE CONNECTIVITY (TE)

PCB-BNC RT ANGLE JACK W/O POST

PCF , PCH

5226990-6

TE Internal Number: 5226990-6

Always EU RoHS/ELV Compliant

Applies To Printed Circuit Board

Panel Mount Retention With

PCB Mount Retention Without

PCB Termination Method Through Hole

Body Material Polyester, PBT

**Product Drawings** 

JACK, PANEL, RIGHT ANGLE, 50 OHM, PCB, SERIES BNC

PDF **English** 

**CAD Files** 

Customer View Model

2D\_DXF.ZIP **English** 

3D PDF

PDF **3D** 

**Product Type Features** 

Applies To

Printed Circuit Board

Sealed

No

RF Connector Type

BNC

Connector Style

Jack

PCB Mounting Orientation

Right Angle

Dialactric Material

Dalumathulnantana

|                            | Dielectric iviaterial                  | rotyttiettiyipetitetie                                           |
|----------------------------|----------------------------------------|------------------------------------------------------------------|
|                            | ESD Protection                         | Without                                                          |
|                            | Isolated Ground                        | No                                                               |
|                            | Grade                                  | Commercial                                                       |
|                            | Product Type                           | Connector - RF                                                   |
| Configuration Features     | Solder Terminal                        | Without                                                          |
|                            | Number of Ports                        | 1                                                                |
| Electrical Characteristics | 50 Ohm                                 | Yes                                                              |
|                            | 75 Ohm                                 | No                                                               |
|                            | Impedance ( $\Omega$ )                 | 50                                                               |
| Body Features              | Body Material                          | Polyester, PBT                                                   |
|                            | Body Style                             | Right Angle                                                      |
|                            | Body Insulation                        | Without                                                          |
|                            | Color                                  | Black                                                            |
| Contact Features           | Center Contact Material                | Phosphor Bronze                                                  |
|                            | Center Contact Plating Material        | Gold                                                             |
|                            | Center Contact Plating Thickness (µin) | 30                                                               |
| Termination Features       | PCB Termination Method                 | Through Hole                                                     |
| Mechanical Attachment      | Panel Mount Retention                  | With                                                             |
|                            | PCB Mount Retention                    | Without                                                          |
|                            | Panel Mount                            | With                                                             |
|                            | Polarized                              | No                                                               |
|                            | Panel Attachment Style                 | Rear Mount                                                       |
|                            | Hardware Included                      | No                                                               |
| Dimensions                 | Height above PCB                       | 15.88 mm [ .625 in ]                                             |
| Packaging Features         | Packaging Method                       | Tube                                                             |
| Other                      | Comment                                | If an Insulating Bushing is required, see Part<br>Number 330620. |
|                            |                                        |                                                                  |