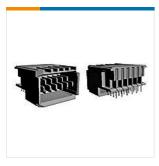

## **RECTANGULAR POWER CONNECTORS**

TE CONNECTIVITY (TE)
UPM EXPANDED PIN ASSEMBLY

HM , Z-PACK 2mm HM

5646957-1

TE Internal Number: 5646957-1

Always EU RoHS/ELV Compliant

✓ Active

PRODUCT DRAWING

3D PDF

**Product Drawings** 

ASSEMBLY, RIGHT ANGLE HEADER, W/ RETENTION PEGS, UNIVERSAL POWER

MODULE

PDF **English** 

**CAD** Files

3D PDF

PDF **English** 