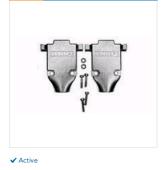

### TE CONNECTIVITY (TE) CABLE CLAMP KIT,SZ 3

AMPLIMITE | AMPLIMITE Kit , CHAMP Kit

**5745173-3** TE Internal Number: 5745173-3

#### Always EU RoHS/ELV Compliant

Accessory Type Backshell/Cable Clamp

Cable Clamp Type Two-Piece RFI/EMI Shield

Number of Positions 25

Shell Size 3

Shielded Yes

| Product Drawings                 | CABLE CLAMP KIT, SIZE 3, 180 DEGREE, AMPLIMITE<br>PDF<br>English         |  |
|----------------------------------|--------------------------------------------------------------------------|--|
| CAD Files                        | Customer View Model<br>2D_DXF.ZIP<br>English                             |  |
|                                  | Customer View Model                                                      |  |
|                                  | 3D_IGS.ZIP<br>English                                                    |  |
|                                  | Customer View Model                                                      |  |
|                                  | 3D_STP.ZIP<br>English                                                    |  |
|                                  | 3D PDF                                                                   |  |
|                                  | PDF<br>English                                                           |  |
| Catalog Pages/Data Sheets        | AMPLIMITE Subminiature D Connectors - Cable Connectors<br>PDF<br>English |  |
| Product Specifications           |                                                                          |  |
| Product Specification            | AMPLIMITE Shielded Cable Clamp Assemblies And Accessories                |  |
| Qualification Test Report        | English<br>Shielded Cable Clamp Assemblies<br>PDF<br>English             |  |
| Product Environmental Compliance |                                                                          |  |
| TE Material Declaration          | MD_5745173-3_06222015730_dmtec<br>PDF<br>English                         |  |
| Instruction Sheets               |                                                                          |  |

#### 9 0 f V

PDF **English** 

Please review product documents or **contact us** for the latest agency approval information. Please Note: Use the Product Drawing for all design activity.

| Product Type Features  | Accessory Type                      | Backshell/Cable Clamp                                                                                                                                              |
|------------------------|-------------------------------------|--------------------------------------------------------------------------------------------------------------------------------------------------------------------|
|                        | Shell Size                          | 3                                                                                                                                                                  |
|                        | Shielded                            | Yes                                                                                                                                                                |
|                        | Thread Size                         | 4-40                                                                                                                                                               |
|                        | Grommets                            | Without                                                                                                                                                            |
|                        | Product Type                        | Accessory                                                                                                                                                          |
| Configuration Features | Number of Positions                 | 25                                                                                                                                                                 |
| Body Features          | Cable Clamp Type                    | Two-Piece RFI/EMI Shield                                                                                                                                           |
|                        | Cable Exit Angle                    | 180°                                                                                                                                                               |
|                        | Shield Plating Finish               | Bright                                                                                                                                                             |
|                        | Shield Plating Material             | Nickel over Copper                                                                                                                                                 |
|                        | Cable Clamp Material                | Zinc Alloy                                                                                                                                                         |
| Dimensions             | Cable Insulation Diameter           | 10.92 mm [ .43 in ]                                                                                                                                                |
| Operation/Application  | For Use With                        | Plug/Receptacle                                                                                                                                                    |
| Packaging Features     | Packaging Method                    | Individual Kit                                                                                                                                                     |
|                        | Packaging Quantity                  | 1                                                                                                                                                                  |
| Other                  | Comment                             | All parts are packaged unassembled.,<br>Jackscrews must be purchased separately.,<br>Shielded cable clamps will not accept<br>connector housings with clinch nuts. |
|                        | Long Turnable Jackscrew Part Number | 747784-3                                                                                                                                                           |
| Product Compliance     | Statement of Compliance             |                                                                                                                                                                    |
|                        |                                     |                                                                                                                                                                    |