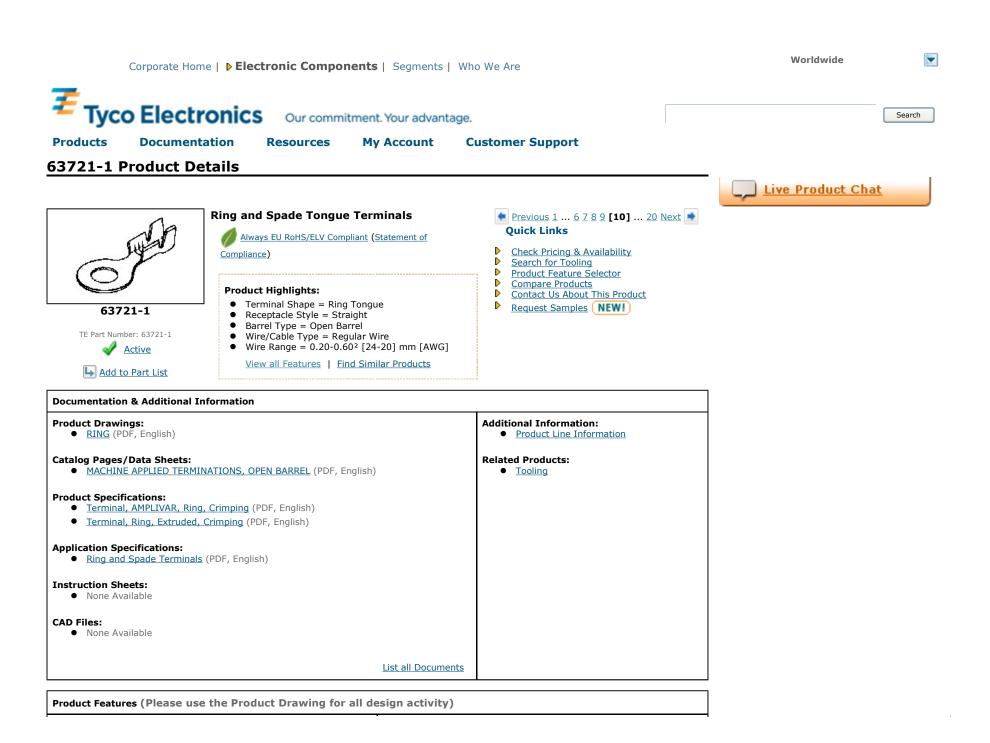

## **Product Type Features:**

- <u>Terminal Shape</u> = Ring Tongue
- Receptacle Style = Straight
- Barrel Type = Open Barrel
- Wire/Cable Type = Regular Wire
- <u>Insulation</u> = No
- <u>Insulation Support</u> = Insulation Support
- <u>Insulation Diameter (mm [in])</u> = 1.22-1.98 [.048-.078]
- Stud Size = 12
- Stud Diameter (mm [in]) = 5.49 [0.216]
- Shape = RING-001
- <u>Heavy Duty</u> = No
- Material = Brass
- Finish = Tin

## **Body Related Features:**

- Wire Range (mm [AWG]) = 0.20-0.60<sup>2</sup> [24-20]
- Stock Thickness (mm [in]) = 0.51 [0.020]