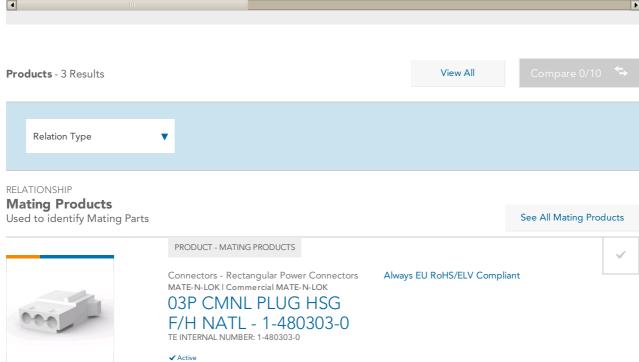

## **CUSTOMERS ALSO BOUGHT**

PRODUCT - MATING PRODUCTS

Connectors - Rectangular Power Connectors MATE-N-LOK | Commercial MATE-N-LOK

03P CMNL PLUG HSG F/H RED - 1-480303-2

TE INTERNAL NUMBER: 1-480303-2

Always EU RoHS/ELV Compliant

RELATIONSHIP **Mating Products** Used to identify Mating Parts

See All Mating Products

PRODUCT - MATING PRODUCTS

Connectors - Rectangular Power Connectors MATE-N-LOK | Commercial MATE-N-LOK

03P CMNL PLUG HSG F/H BLK - 1-480303-9 TE INTERNAL NUMBER: 1-480303-9