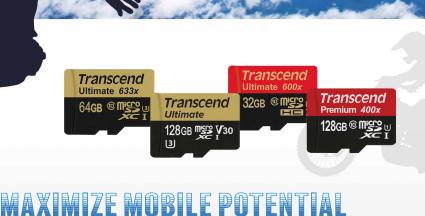

## www.transcend-info.com

| Transcend     | Transcend | Transcend     | Transcend     |
|---------------|-----------|---------------|---------------|
| Ultimate 633x | Ultimate  | Ultimate 600x | Premium 400x  |
| 64GB ® MSS 3  | 128GB     |               | 128GB ® MSS U |

## Perfect for 4K, 3D & Full HD recordings\*

microSDXC/SDHC Class 10 UHS-I U3 633x (Ultimate) Ordering Information

microSDXC/SDHC

UHS-I U3M (Ultimate)

## microSDHC Class 10 UHS-I 600x (Ultimate) Ordering Information

TS8GUSDHC10U1 8GB TS16GUSDHC10U1 16GB TS32GUSDHC10U1 32GB microSDXC/SDHC Class 10 UHS-I 400x (Premium) Ordering Information

TS8GUSDU1 TS8GUSDCU1\*\* TS16GUSDU1 TS16GUSDCU1\*\* TS32GUSDCU1\*\* TS64GUSDU1 TS128GUSDU1\*\*